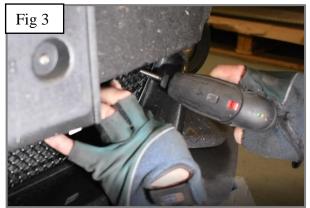

## **Lower Mesh Grille Fitting Instructions**

- 1. Fit masking tape around the apertures to protect the paintwork while fitting.
- 2. Offer the grille to aperture and gently push the grille into position checking that it is centralised in the aperture and making sure the Centre bracket has clipped behind the aperture (fig 1 & 2).
- 3. Secure the grille in place using the 5 screws provided (fig 3).
- 4. Using a thin screwdriver through the mesh lever the bracket so it is tightly into position (fig 4).
- 5. Remove the tape and the grilles are now complete.