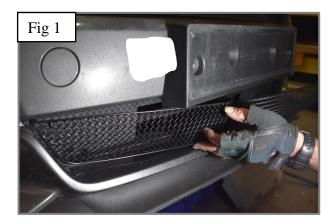

## **Lower Mesh Grille Fitting Instructions**

- 1. Fit masking tape around the apertures to protect the paintwork while fitting.
- 2. Offer the grille to aperture and gently push the grille into position checking that it is centralised in the aperture and making sure the Centre bracket has clipped behind the aperture (fig 1 & 2).
- 3. Secure the grille in place using the 5 screws provided (fig 3).
- 4. Using a thin screwdriver through the mesh lever the bracket so it is tightly into position (fig 4).
- 5. Remove the tape and the grilles are now complete.