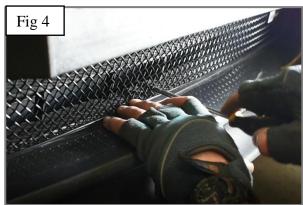

## **Lower Mesh Grille Fitting Instructions**

- 1. Fit masking tape around the apertures to protect the paintwork while fitting.
- 2. Offer the grille to aperture and gently push the grille into position checking that it is centralised in the aperture and making sure the Centre bracket has clipped behind the aperture (fig 1 & 2).
- 3. Secure the grille in place using the 5 screws provided (fig 3).
- 4. Using a thin screwdriver through the mesh lever the bracket so it is tightly into position (fig 4).
- 5. Remove the tape and the grilles are now complete.