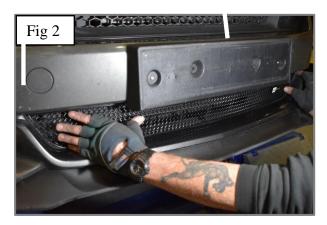

## **Lower Mesh Grille Fitting Instructions**

- 1. Fit masking tape around the apertures to protect the paintwork while fitting.
- 2. Offer the grille to aperture and gently push the grille into position checking that it is centralised in the aperture and making sure the Centre bracket has clipped behind the aperture (fig 1 & 2).
- 3. Secure the grille in place using the 5 screws provided (fig 3).
- 4. Using a thin screwdriver through the mesh lever the bracket so it is tightly into position (fig 4).
- 5. Remove the tape and the grilles are now complete.