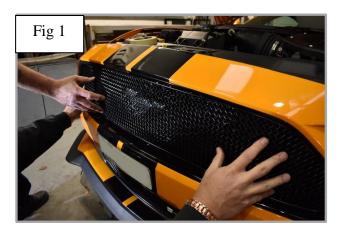

## Grille Fitting Instructions (Please note existing Mustang badge removal is optional)

- 1. Locate the grille into position, check that it is centralised in the aperture (fig 1).
- 2. Now that the grille is in position fasten the grille to the existing aperture using screws provided (start all screws before fastening down to help hold grille in position). Start with the centre screws 1<sup>st</sup> (fig 2) then the outer screws making sure the grille is tightly fixed into position (fig 3&4) (Do not over tighten screws).
- 3. The grille is now complete.