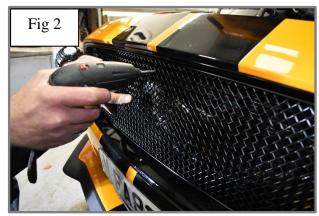

## Grille Fitting Instructions (Please note existing Mustang badge removal is optional)

- 1. Locate the grille into position, check that it is centralised in the aperture (fig 1).
- 2. Now that the grille is in position fasten the grille to the existing aperture using screws provided (start all screws before fastening down to help hold grille in position). Start with the centre screws 1<sup>st</sup> (fig 2) then the outer screws making sure the grille is tightly fixed into position (fig 3&4) (Do not over tighten screws).
- 3. The grille is now complete.