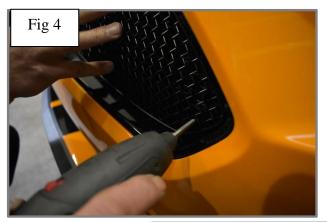

## Grille Fitting Instructions (Please note existing Mustang badge removal is optional)

- 1. Locate the grille into position, check that it is centralised in the aperture (fig 1).
- 2. Now that the grille is in position fasten the grille to the existing aperture using screws provided (start all screws before fastening down to help hold grille in position). Start with the centre screws 1<sup>st</sup> (fig 2) then the outer screws making sure the grille is tightly fixed into position (fig 3&4) (Do not over tighten screws).
- 3. The grille is now complete.