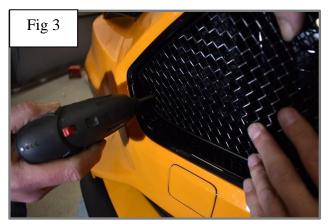

## Grille Fitting Instructions (Please note existing Mustang badge removal is optional)

- 1. Locate the grille into position, check that it is centralised in the aperture (fig 1).
- 2. Now that the grille is in position fasten the grille to the existing aperture using screws provided (start all screws before fastening down to help hold grille in position). Start with the centre screws 1<sup>st</sup> (fig 2) then the outer screws making sure the grille is tightly fixed into position (fig 3&4) (Do not over tighten screws).
- 3. The grille is now complete.