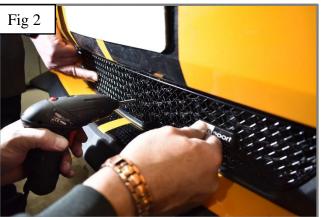

### Lower Mesh Grille Fitting Instructions

- 1. Fit masking tape around the apertures to protect the paintwork while fitting.
- 2. Offer the grille to aperture checking that it is centralised in the aperture (fig 1).
- 3. Secure the grille in place using the 3 screws provided starting with the centre screw first (fig 2, 3 & 4).
- 4. Remove the tape and the grilles are now complete.