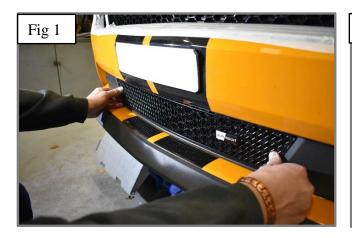

### Lower Mesh Grille Fitting Instructions

- 1. Fit masking tape around the apertures to protect the paintwork while fitting.
- 2. Offer the grille to aperture checking that it is centralised in the aperture (fig 1).
- 3. Secure the grille in place using the 3 screws provided starting with the centre screw first (fig 2, 3 & 4).
- 4. Remove the tape and the grilles are now complete.