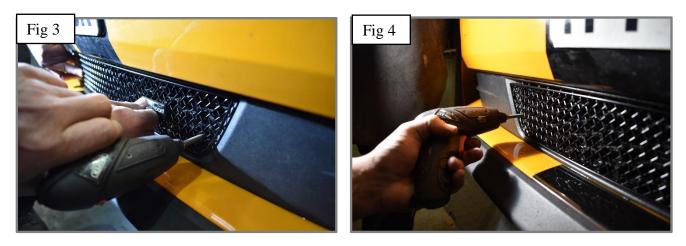

### Lower Mesh Grille Fitting Instructions

- 1. Fit masking tape around the apertures to protect the paintwork while fitting.
- 2. Offer the grille to aperture checking that it is centralised in the aperture (fig 1).
- 3. Secure the grille in place using the 3 screws provided starting with the centre screw first (fig 2, 3 & 4).
- 4. Remove the tape and the grilles are now complete.