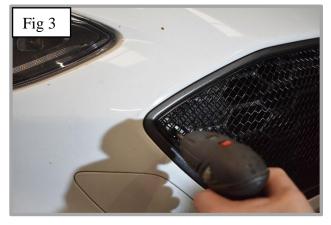

## **Upper Mesh Grille Fitting Instructions**

- 1. Fit masking tape just around the edges of the apertures to protect the paintwork while fitting.
- 2. Carefully guide the grille into the aperture making sure the brackets are hooked behind the aperture (fig 1).
- 3. Using a screwdriver as shown in fig 2 push clips down making sure they locate behind the aperture & grille is secure.
- 4. Using the screws provided, screw the grille into the plastic moulding to secure the grille into place. START WITH THE OUTER SCREWS (Do not over tighten) (fig 3).
- 5. Repeat this process with the 3 remaining screws on the lower part of the grille (fig 4)
- 6. Remove the tape and the grilles are now complete.