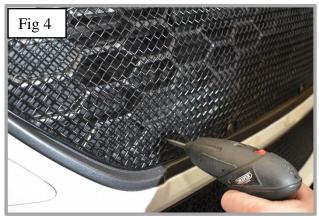

## **Upper Mesh Grille Fitting Instructions**

- 1. Fit masking tape just around the edges of the apertures to protect the paintwork while fitting.
- 2. Carefully guide the grille into the aperture making sure the brackets are hooked behind the aperture (fig 1).
- 3. Using a screwdriver as shown in fig 2 push clips down making sure they locate behind the aperture & grille is secure.
- 4. Using the screws provided, screw the grille into the plastic moulding to secure the grille into place. START WITH THE OUTER SCREWS (Do not over tighten) (fig 3).
- 5. Repeat this process with the 3 remaining screws on the lower part of the grille (fig 4)
- 6. Remove the tape and the grilles are now complete.