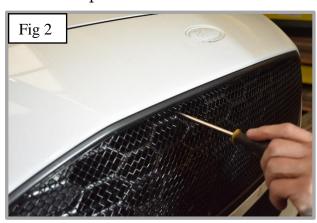

## **Upper Mesh Grille Fitting Instructions**

- 1. Fit masking tape just around the edges of the apertures to protect the paintwork while fitting.
- 2. Carefully guide the grille into the aperture making sure the brackets are hooked behind the aperture (fig 1).
- 3. Using a screwdriver as shown in fig 2 push clips down making sure they locate behind the aperture & grille is secure.
- 4. Using the screws provided, screw the grille into the plastic moulding to secure the grille into place. START WITH THE OUTER SCREWS (Do not over tighten) (fig 3).
- 5. Repeat this process with the 3 remaining screws on the lower part of the grille (fig 4)
- 6. Remove the tape and the grilles are now complete.