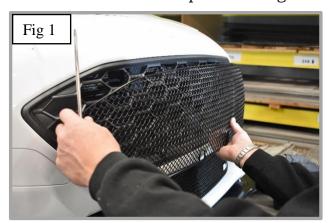

## **Upper Mesh Grille Fitting Instructions**

- 1. Fit masking tape just around the edges of the apertures to protect the paintwork while fitting.
- 2. Carefully guide the grille into the aperture making sure the brackets are hooked behind the aperture (fig 1).
- 3. Using a screwdriver as shown in fig 2 push clips down making sure they locate behind the aperture & grille is secure.
- 4. Using the screws provided, screw the grille into the plastic moulding to secure the grille into place. START WITH THE OUTER SCREWS (Do not over tighten) (fig 3).
- 5. Repeat this process with the 3 remaining screws on the lower part of the grille (fig 4)
- 6. Remove the tape and the grilles are now complete.