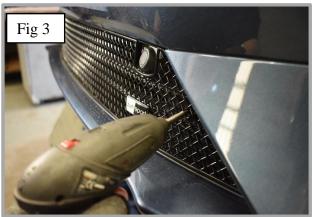

## **Lower Mesh Grille Fitting Instructions**

- 1. Fit masking tape just around the edges of the apertures to protect the paintwork while fitting.
- 2. Carefully guide the grille into the aperture making sure the brackets are hooked behind the aperture (fig 1).
- 3. Using a screwdriver as shown in fig 2 push clips down making sure they locate behind the aperture & grille is secure.
- 4. Using the screws provided, screw the grille into the plastic moulding to secure the grille into place on either side (Do not over tighten) (fig 3 & 4).
- 5. Remove the tape and the grilles are now complete.