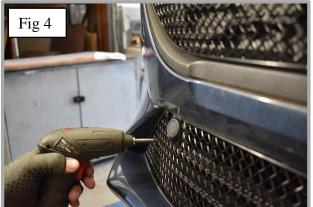

## **Lower Mesh Grille Fitting Instructions**

- 1. Fit masking tape just around the edges of the apertures to protect the paintwork while fitting.
- 2. Carefully guide the grille into the aperture making sure the brackets are hooked behind the aperture (fig 1).
- 3. Using a screwdriver as shown in fig 2 push clips down making sure they locate behind the aperture & grille is secure.
- 4. Using the screws provided, screw the grille into the plastic moulding to secure the grille into place on either side (Do not over tighten) (fig 3 & 4).
- 5. Remove the tape and the grilles are now complete.