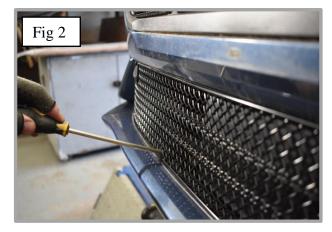

## **Lower Mesh Grille Fitting Instructions**

- 1. Fit masking tape just around the edges of the apertures to protect the paintwork while fitting.
- 2. Carefully guide the grille into the aperture making sure the brackets are hooked behind the aperture (fig 1).
- 3. Using a screwdriver as shown in fig 2 push clips down making sure they locate behind the aperture & grille is secure.
- 4. Using the screws provided, screw the grille into the plastic moulding to secure the grille into place on either side (Do not over tighten) (fig 3 & 4).
- 5. Remove the tape and the grilles are now complete.