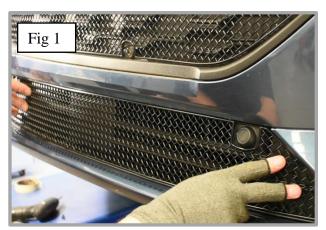

## **Lower Mesh Grille Fitting Instructions**

- 1. Fit masking tape just around the edges of the apertures to protect the paintwork while fitting.
- 2. Carefully guide the grille into the aperture making sure the brackets are hooked behind the aperture (fig 1).
- 3. Using a screwdriver as shown in fig 2 push clips down making sure they locate behind the aperture & grille is secure.
- 4. Using the screws provided, screw the grille into the plastic moulding to secure the grille into place on either side (Do not over tighten) (fig 3 & 4).
- 5. Remove the tape and the grilles are now complete.