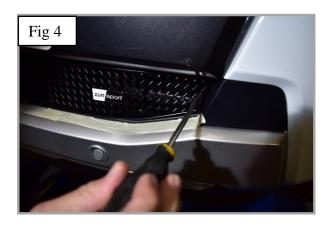

## Lower Mesh Grille Fitting Instructions

https://www.youtube.com/watch?v=jyFQS86POQg

- 1. Fit masking tape just around the edges of the apertures to protect the paintwork while fitting and so you can mark the clip position.
- 2. Carefully guide the grille into the aperture and mark the centre bracket position on the masking tape (fig 1).
- 3. Align grip clip with the line marked on masking tape and push grip clip onto the plastic aperture (fig 2).
- 4. Carefully guide the grille into the aperture (fig 3) making sure the brackets have located behind the existing aperture (Check this using a long thin screwdriver as shown in fig 4).
- 5. Using an Allen key through the mesh hold grip clip in position whilst pushing the grille forward making sure centre bracket has clipped into the grip clip so it is tightly secured (fig 5).
- 6. Remove the tape and the grilles are now complete.