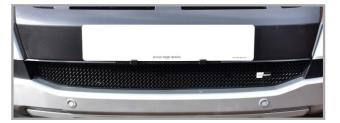

## <u>Ford Ranger MK7 T8</u> <u>Lower Stainless Steel Sports Grille</u>

## Kit Contents: -

- 1. off Lower Grille
- 1. off Grip Clip