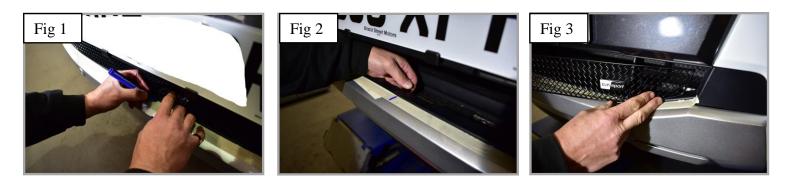

## Lower Mesh Grille Fitting Instructions

https://www.youtube.com/watch?v=jyFQS86POQg

- 1. Fit masking tape just around the edges of the apertures to protect the paintwork while fitting and so you can mark the clip position.
- 2. Carefully guide the grille into the aperture and mark the centre bracket position on the masking tape (fig 1).
- 3. Align grip clip with the line marked on masking tape and push grip clip onto the plastic aperture (fig 2).
- 4. Carefully guide the grille into the aperture (fig 3) making sure the brackets have located behind the existing aperture (Check this using a long thin screwdriver as shown in fig 4).
- 5. Using an Allen key through the mesh hold grip clip in position whilst pushing the grille forward making sure centre bracket has clipped into the grip clip so it is tightly secured (fig 5).
- 6. Remove the tape and the grilles are now complete.