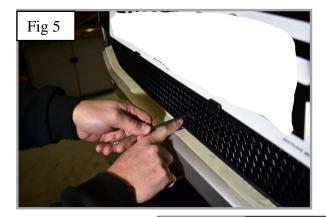

## Lower Mesh Grille Fitting Instructions

https://www.youtube.com/watch?v=jyFQS86POQg

- 1. Fit masking tape just around the edges of the apertures to protect the paintwork while fitting and so you can mark the clip position.
- 2. Carefully guide the grille into the aperture and mark the centre bracket position on the masking tape (fig 1).
- 3. Align grip clip with the line marked on masking tape and push grip clip onto the plastic aperture (fig 2).
- 4. Carefully guide the grille into the aperture (fig 3) making sure the brackets have located behind the existing aperture (Check this using a long thin screwdriver as shown in fig 4).
- 5. Using an Allen key through the mesh hold grip clip in position whilst pushing the grille forward making sure centre bracket has clipped into the grip clip so it is tightly secured (fig 5).
- 6. Remove the tape and the grilles are now complete.