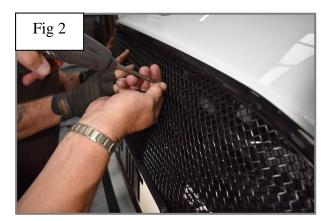

## Upper Grille Fitting Instructions (It is advised to get someone to hold the grille in place whilst you fit to the car)

- 1. Locate the grille into position, check that it is centralised in the aperture (fig 1).
- 2. Now that the grille is in position fasten the grille to the existing aperture using screws provided Starting with the centre screws1<sup>st</sup> (fig 2) then the outer screws making sure the grille is tightly fixed into position (fig 3&4) (Do not over tighten screws).
- 3. The grille is now complete.