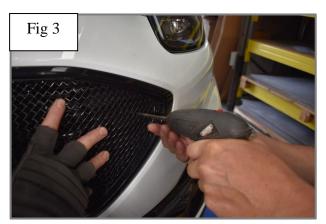

## Upper Grille Fitting Instructions (It is advised to get someone to hold the grille in place whilst you fit to the car)

- 1. Locate the grille into position, check that it is centralised in the aperture (fig 1).
- 2. Now that the grille is in position fasten the grille to the existing aperture using screws provided Starting with the centre screws1<sup>st</sup> (fig 2) then the outer screws making sure the grille is tightly fixed into position (fig 3&4) (Do not over tighten screws).
- 3. The grille is now complete.