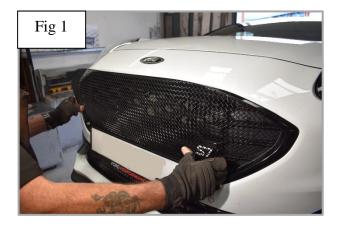

## Upper Grille Fitting Instructions (It is advised to get someone to hold the grille in place whilst you fit to the car)

- 1. Locate the grille into position, check that it is centralised in the aperture (fig 1).
- 2. Now that the grille is in position fasten the grille to the existing aperture using screws provided Starting with the centre screws1<sup>st</sup> (fig 2) then the outer screws making sure the grille is tightly fixed into position (fig 3&4) (Do not over tighten screws).
- 3. The grille is now complete.