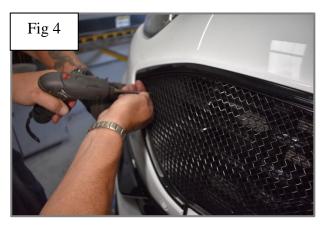

## Upper Grille Fitting Instructions (It is advised to get someone to hold the grille in place whilst you fit to the car)

- 1. Locate the grille into position, check that it is centralised in the aperture (fig 1).
- 2. Now that the grille is in position fasten the grille to the existing aperture using screws provided Starting with the centre screws1<sup>st</sup> (fig 2) then the outer screws making sure the grille is tightly fixed into position (fig 3&4) (Do not over tighten screws).
- 3. The grille is now complete.