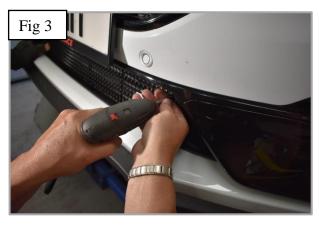

### **Lower Mesh Grille Fitting Instructions**

- 1. Fit masking tape around the apertures to protect the paintwork while fitting.
- 2. Offer the grille to aperture and gently push the grille into position making sure the grille is centralized and all the brackets are clipped behind the aperture (fig 1).
- 3. Using a thin screwdriver through the mesh lever all the brackets so they are tightly into position (fig 2).
- 4. Secure the grille in place using the 2 screws provided (fig 3 & 4).
- 5. Remove the tape and the grilles are now complete.