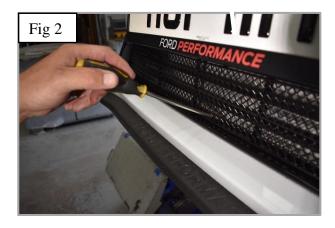

### **Lower Mesh Grille Fitting Instructions**

- 1. Fit masking tape around the apertures to protect the paintwork while fitting.
- 2. Offer the grille to aperture and gently push the grille into position making sure the grille is centralized and all the brackets are clipped behind the aperture (fig 1).
- 3. Using a thin screwdriver through the mesh lever all the brackets so they are tightly into position (fig 2).
- 4. Secure the grille in place using the 2 screws provided (fig 3 & 4).
- 5. Remove the tape and the grilles are now complete.