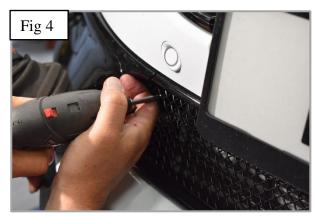

### **Lower Mesh Grille Fitting Instructions**

- 1. Fit masking tape around the apertures to protect the paintwork while fitting.
- 2. Offer the grille to aperture and gently push the grille into position making sure the grille is centralized and all the brackets are clipped behind the aperture (fig 1).
- 3. Using a thin screwdriver through the mesh lever all the brackets so they are tightly into position (fig 2).
- 4. Secure the grille in place using the 2 screws provided (fig 3 & 4).
- 5. Remove the tape and the grilles are now complete.