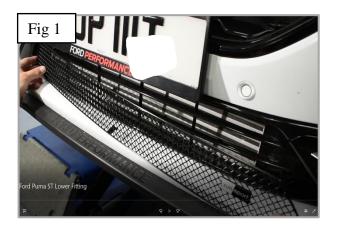

### **Lower Mesh Grille Fitting Instructions**

- 1. Fit masking tape around the apertures to protect the paintwork while fitting.
- 2. Offer the grille to aperture and gently push the grille into position making sure the grille is centralized and all the brackets are clipped behind the aperture (fig 1).
- 3. Using a thin screwdriver through the mesh lever all the brackets so they are tightly into position (fig 2).
- 4. Secure the grille in place using the 2 screws provided (fig 3 & 4).
- 5. Remove the tape and the grilles are now complete.