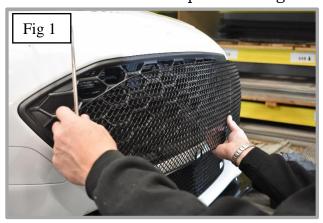

## **Upper Mesh Grille Fitting Instructions**

- 1. Fit masking tape just around the edges of the apertures to protect the paintwork while fitting.
- 2. Carefully guide the grille into the aperture making sure the brackets are hooked behind the aperture (fig 1).
- 3. Using a screwdriver as shown in fig 2 push clips down making sure they locate behind the aperture & grille is secure.
- 4. Using the screws provided, screw the grille into the plastic moulding to secure the grille into place. START WITH THE OUTER SCREWS (Do not over tighten) (fig 3).
- 5. Repeat this process with the 3 remaining screws on the lower part of the grille (fig 4)
- 6. Remove the tape and the grilles are now complete.