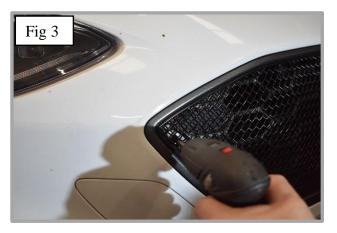

## **Upper Mesh Grille Fitting Instructions**

- 1. Fit masking tape just around the edges of the apertures to protect the paintwork while fitting.
- 2. Carefully guide the grille into the aperture making sure the brackets are hooked behind the aperture (fig 1).
- 3. Using a screwdriver as shown in fig 2 push clips down making sure they locate behind the aperture & grille is secure.
- 4. Using the screws provided, screw the grille into the plastic moulding to secure the grille into place. START WITH THE OUTER SCREWS (Do not over tighten) (fig 3).
- 5. Repeat this process with the 3 remaining screws on the lower part of the grille (fig 4)
- 6. Remove the tape and the grilles are now complete.