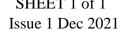

## MK4 Focus ST Upper Stainless Steel **Sports Grille**

## **Kit Contents: -**

1. off Upper Centre Grille 5. off No6 x 3/4" Screws





YouTube Tutorial; https://www.youtube.com/watch?v=CBJsVvdR0Uw

## **Upper Mesh Grille Fitting Instructions**

- 1. Fit masking tape just around the edges of the apertures to protect the paintwork while fitting.
- 2. Carefully guide the grille into the aperture making sure the brackets are hooked behind the aperture (fig 1).
- 3. Using a screwdriver as shown in fig 2 push clips down making sure they locate behind the aperture & grille is secure.
- 4. Using the screws provided, screw the grille into the plastic moulding to secure the grille into place. START WITH THE OUTER SCREWS (Do not over tighten) (fig 3).
- 5. Repeat this process with the 3 remain