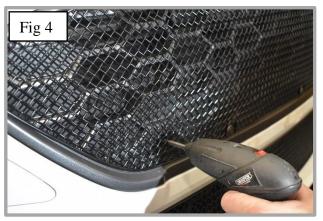

## **Upper Mesh Grille Fitting Instructions**

- 1. Fit masking tape just around the edges of the apertures to protect the paintwork while fitting.
- 2. Carefully guide the grille into the aperture making sure the brackets are hooked behind the aperture (fig 1).
- 3. Using a screwdriver as shown in fig 2 push clips down making sure they locate behind the aperture & grille is secure.
- 4. Using the screws provided, screw the grille into the plastic moulding to secure the grille into place. START WITH THE OUTER SCREWS (Do not over tighten) (fig 3).
- 5. Repeat this process with the 3 remaining screws on the lower part of the grille (fig 4)
- 6. Remove the tape and the grilles are now complete.