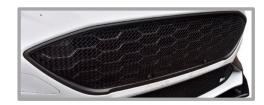

## **Upper Mesh Grille Fitting Instructions**

- 1. Fit masking tape just around the edges of the apertures to protect the paintwork while fitting.
- 2. Carefully guide the grille into the aperture making sure the brackets are hooked behind the aperture (fig 1).
- 3. Using a screwdriver as shown in fig 2 push clips down making sure they locate behind the aperture & grille is secure.
- 4. Using the screws provided, screw the grille into the plastic moulding to secure the grille into place. START WITH THE OUTER SCREWS (Do not over tighten) (fig 3).
- 5. Repeat this process with the 3 remaining screws on the lower part of the grille (fig 4)
- 6. Remove the tape and the grilles are now complete.