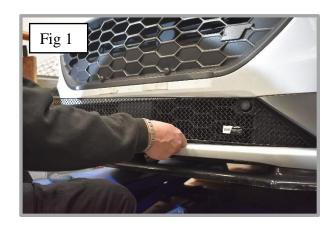

## **Lower Mesh Grille Fitting Instructions:**

- 1. Fit masking tape just around the edges of the apertures to protect the paintwork while fitting.
- 2. Carefully guide the grille into the aperture making sure the brackets are hooked behind the aperture (fig 1).
- 3. Using a screwdriver as shown in fig 2 & 3 push brackets down making sure they locate behind the aperture & grille is secure.
- 4. Using the screws provided, screw the grille into the plastic moulding to secure the grille into place (Do not over tighten) (fig 4).
- 5. Remove the tape and the grilles are now complete.