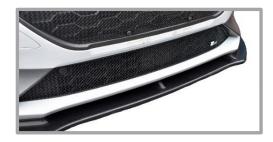

## Ford Focus ST MK4 Lower Stainless Steel **Sports Grille**

## **Kit Contents: -**

Lower Centre Grille 1. off 2. off No6 x 3/4" Screws

YouTube Tutorial; https://www.youtube.com/watch?v=E99YAnlW00A