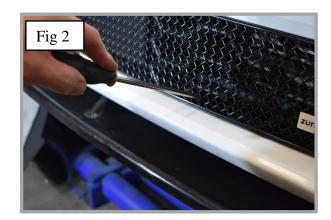

## **Lower Mesh Grille Fitting Instructions:**

- 1. Fit masking tape just around the edges of the apertures to protect the paintwork while fitting.
- 2. Carefully guide the grille into the aperture making sure the brackets are hooked behind the aperture (fig 1).
- 3. Using a screwdriver as shown in fig 2 & 3 push brackets down making sure they locate behind the aperture & grille is secure.
- 4. Using the screws provided, screw the grille into the plastic moulding to secure the grille into place (Do not over tighten) (fig 4).
- 5. Remove the tape and the grilles are now complete.