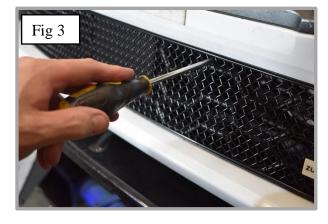

## **Lower Mesh Grille Fitting Instructions:**

- 1. Fit masking tape just around the edges of the apertures to protect the paintwork while fitting.
- 2. Carefully guide the grille into the aperture making sure the brackets are hooked behind the aperture (fig 1).
- 3. Using a screwdriver as shown in fig 2 & 3 push brackets down making sure they locate behind the aperture & grille is secure.
- 4. Using the screws provided, screw the grille into the plastic moulding to secure the grille into place (Do not over tighten) (fig 4).
- 5. Remove the tape and the grilles are now complete.