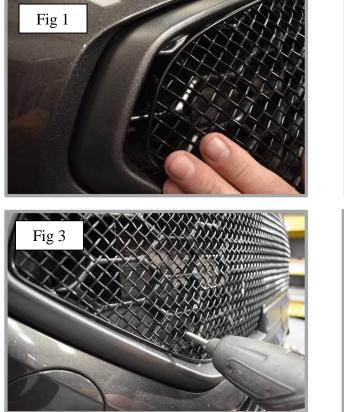

## **Grille Fitting Instructions**

- 1. Locate the grille into position, check that it is central whilst locating the brackets (Fig 1)
- 2. Now that the grille is in position check that all the brackets have engaged properly, you can do this by using a thin screwdriver through the mesh as shown in (fig 2).
- 3. Fasten the lower part of the grille to the existing aperture using screws provided making sure the grille is tightly fixed into position (fig 3) (Do not over tighten screws).
- 4. The grille is now complete.