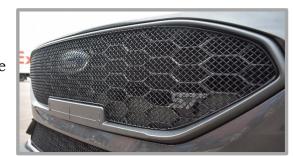

## **Grille Fitting Instructions**

- 1. Locate the grille into position, check that it is central whilst locating the brackets (Fig 1)
- 2. Now that the grille is in position check that all the brackets have engaged properly, you can do this by using a thin screwdriver through the mesh as shown in (fig 2).
- 3. Fasten the lower part of the grille to the existing aperture using screws provided making sure the grille is tightly fixed into position (fig 3) (Do not over tighten screws).
- 4. The grille is now complete.