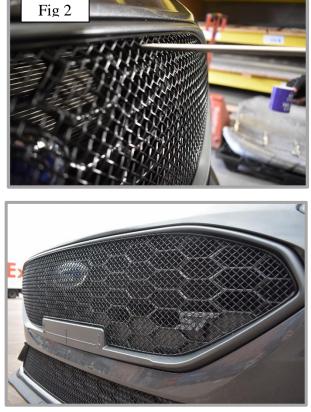

## **Grille Fitting Instructions**

- 1. Locate the grille into position, check that it is central whilst locating the brackets (Fig 1)
- 2. Now that the grille is in position check that all the brackets have engaged properly, you can do this by using a thin screwdriver through the mesh as shown in (fig 2).
- 3. Fasten the lower part of the grille to the existing aperture using screws provided making sure the grille is tightly fixed into position (fig 3) (Do not over tighten screws).
- 4. The grille is now complete.