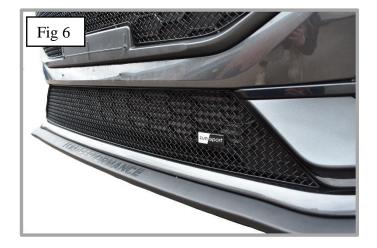

## **Lower Mesh Grille Fitting Instructions:**

- 1. Fit masking tape around the apertures to protect the paintwork while fitting.
- 2. Offer the grille to aperture and gently push the grille into position making sure all the brackets clip behind the aperture (fig 1).
- 3. Using a thin screwdriver through the mesh lever all the brackets so they are tightly into position (fig 2).
- 4. Secure the grille in place using the first 4 screws provided (fig 3)
- 5. Using a 2mm drill bit, drill a hole into the lower centre of the grille, to help secure the final screw (fig 4)
- 6. Then screw the final screw into the pilot hole (fig 5)
- 7. Remove the tape and the grille is now complete (fig 6).