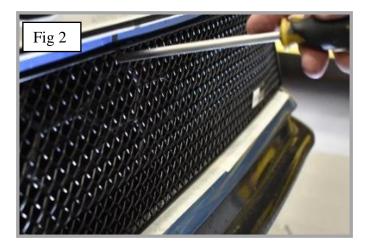

## **Lower Mesh Grille Fitting Instructions:**

- 1. Fit masking tape around the apertures to protect the paintwork while fitting.
- 2. Offer the grille to aperture and gently push the grille into position making sure all the brackets clip behind the aperture (fig 1).
- 3. Using a thin screwdriver through the mesh lever all the brackets so they are tightly into position (fig 2).
- 4. Secure the grille in place using the first 4 screws provided (fig 3)
- 5. Using a 2mm drill bit, drill a hole into the lower centre of the grille, to help secure the final screw (fig 4)
- 6. Then screw the final screw into the pilot hole (fig 5)
- 7. Remove the tape and the grille is now complete (fig 6).