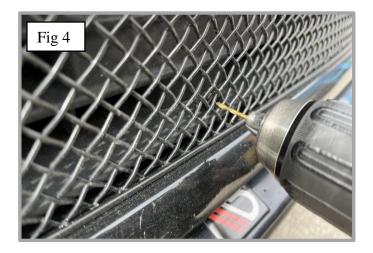

## **Lower Mesh Grille Fitting Instructions:**

- 1. Fit masking tape around the apertures to protect the paintwork while fitting.
- 2. Offer the grille to aperture and gently push the grille into position making sure all the brackets clip behind the aperture (fig 1).
- 3. Using a thin screwdriver through the mesh lever all the brackets so they are tightly into position (fig 2).
- 4. Secure the grille in place using the first 4 screws provided (fig 3)
- 5. Using a 2mm drill bit, drill a hole into the lower centre of the grille, to help secure the final screw (fig 4)
- 6. Then screw the final screw into the pilot hole (fig 5)
- 7. Remove the tape and the grille is now complete (fig 6).