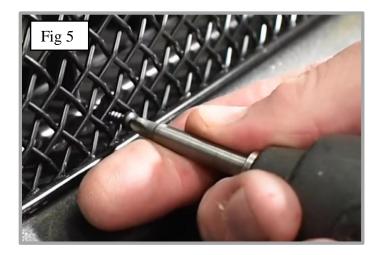

## **Lower Mesh Grille Fitting Instructions:**

- 1. Fit masking tape around the apertures to protect the paintwork while fitting.
- 2. Offer the grille to aperture and gently push the grille into position making sure all the brackets clip behind the aperture (fig 1).
- 3. Using a thin screwdriver through the mesh lever all the brackets so they are tightly into position (fig 2).
- 4. Secure the grille in place using the first 4 screws provided (fig 3)
- 5. Using a 2mm drill bit, drill a hole into the lower centre of the grille, to help secure the final screw (fig 4)
- 6. Then screw the final screw into the pilot hole (fig 5)
- 7. Remove the tape and the grille is now complete (fig 6).