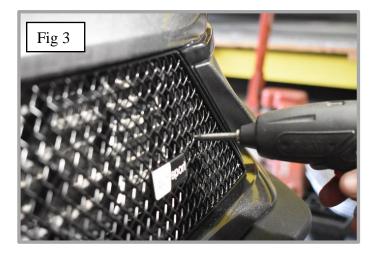

## **Lower Mesh Grille Fitting Instructions:**

- 1. Fit masking tape around the apertures to protect the paintwork while fitting.
- 2. Offer the grille to aperture and gently push the grille into position making sure all the brackets clip behind the aperture (fig 1).
- 3. Using a thin screwdriver through the mesh lever all the brackets so they are tightly into position (fig 2).
- 4. Secure the grille in place using the first 4 screws provided (fig 3)
- 5. Using a 2mm drill bit, drill a hole into the lower centre of the grille, to help secure the final screw (fig 4)
- 6. Then screw the final screw into the pilot hole (fig 5)
- 7. Remove the tape and the grille is now complete (fig 6).