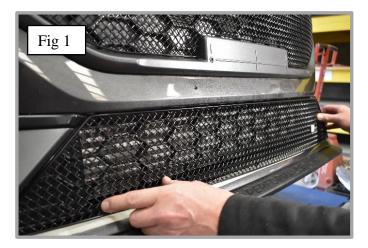

## **Lower Mesh Grille Fitting Instructions:**

- 1. Fit masking tape around the apertures to protect the paintwork while fitting.
- 2. Offer the grille to aperture and gently push the grille into position making sure all the brackets clip behind the aperture (fig 1).
- 3. Using a thin screwdriver through the mesh lever all the brackets so they are tightly into position (fig 2).
- 4. Secure the grille in place using the first 4 screws provided (fig 3)
- 5. Using a 2mm drill bit, drill a hole into the lower centre of the grille, to help secure the final screw (fig 4)
- 6. Then screw the final screw into the pilot hole (fig 5)
- 7. Remove the tape and the grille is now complete (fig 6).