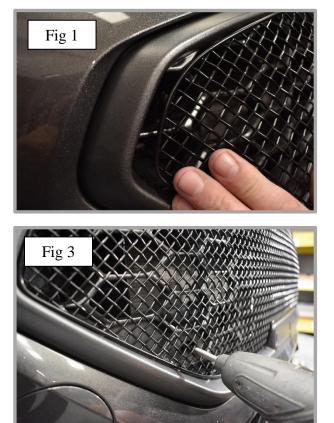

## **Grille Fitting Instructions**

- 1. Locate the grille into position, check that it is central locating the brackets (Fig 1)
- 2. Now that the grille is in position check that all the brackets have engaged properly, you can do this by using a thin screwdriver through the mesh as shown in (fig 2).
- 3. Fasten the lower part of the grille to the existing aperture using screws provided making sure the grille is tightly fixed into position (fig 3) (Do not over tighten screws).
- 4. The grille is now complete.