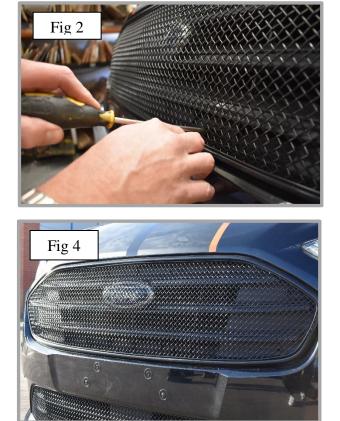

## **Grille Fitting Instructions**

- 1. Locate the grille into position, check that it is central locating the brackets (Fig 1)
- 2. Now that the grille is in position check that all the brackets have engaged properly, you can do this by using a thin screwdriver through the mesh as shown in (fig 2).
- 3. Fasten the lower part of the grille to the existing aperture using screws provided making sure the grille is tightly fixed into position (fig 3) (Do not over tighten screws).
- 4. The grille is now complete.