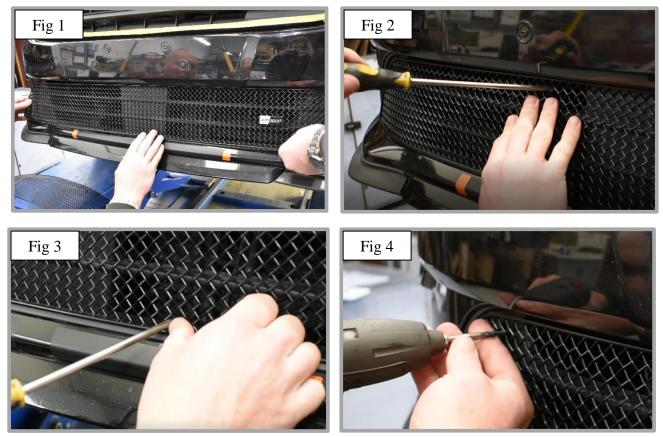

## **Grille Fitting Instructions**

- 1. Locate the grille into position, check that it is central whilst locating the brackets (Fig 1)
- 2. Now that the grille is in position check that all the brackets have engaged properly, you can do this by using a thin screwdriver through the mesh (fig 2 & 3).
- 3. Fasten the lower part of the grille to the existing aperture using screws provided making sure the grille is tightly fixed into position (fig 4) (Do not over tighten screws).
- 4. The grille is now complete.