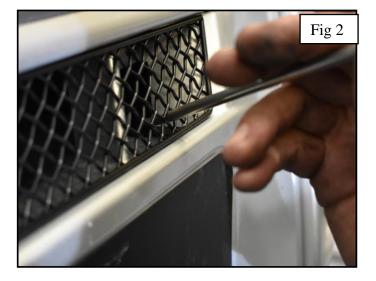

## Outer Side Mesh Grille Fitting Instructions

YouTube Video – https://www.youtube.com/watch?v=b3UhuklmHYI

- 1. Fit masking tape around the apertures to protect the paintwork while fitting.
- 2. 1st feed the outer edge of the grille into position as shown in fig 1.
- 3. Push grille into the aperture ensuring clips are locating into correct position.
- 4. Using a long screw driver push the clips down ensuring they locate behind the aperture. (fig 2)
- 5. Remove the tape and the grilles are now complete.