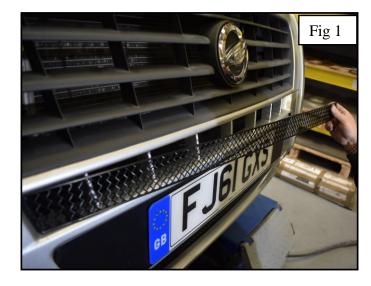

## Outer Side Mesh Grille Fitting Instructions

YouTube Video – https://www.youtube.com/watch?v=b3UhuklmHYI

- 1. Fit masking tape around the apertures to protect the paintwork while fitting.
- 2. 1st feed the outer edge of the grille into position as shown in fig 1.
- 3. Push grille into the aperture ensuring clips are locating into correct position.
- 4. Using a long screw driver push the clips down ensuring they locate behind the aperture. (fig 2)
- 5. Remove the tape and the grilles are now complete.