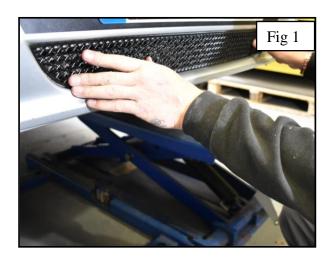

## **Lower Mesh Grille Fitting Instructions**

- 1. Fit masking tape around the apertures to protect the paintwork while fitting.
- 2. Offer the grille to aperture and guide the three retaining brackets through the existing aperture (fig 1).
- 3. Hold the grille in place and tighten the retaining brackets making sure the grille stays central in the aperture. (use a screw driver through the mesh to hold the retaining brackets in place (fig 2).
- 4. Remove the tape and the grilles are now complete.