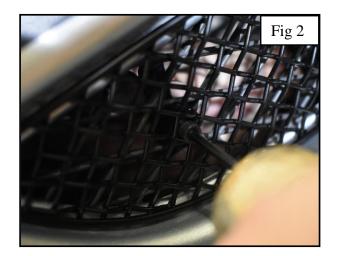

## **Lower Mesh Grille Fitting Instructions**

- 1. Fit masking tape around the apertures to protect the paintwork while fitting.
- 2. Offer the grille to aperture and guide the three retaining brackets through the existing aperture (fig 1).
- 3. Hold the grille in place and tighten the retaining brackets making sure the grille stays central in the aperture. (use a screw driver through the mesh to hold the retaining brackets in place (fig 2).
- 4. Remove the tape and the grilles are now complete.