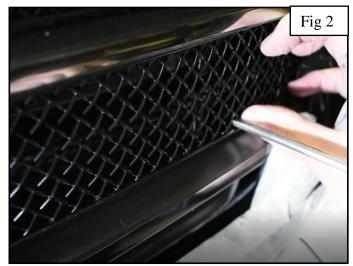

## **Upper Mesh Grille Set Fitting Instructions (Please fit the grilles in this order)**

- 1. Fit masking tape around the apertures to protect the paintwork while fitting.
- 2. 1st feed the outer edge of the grille into position as shown in fig 1.
- 3. Push grille into the aperture ensuring clips are locating into correct position.
- 4. Using a long screw driver push the clips down ensuring they locate behind the aperture. (fig 2)
- 5. Repeat for opposite side.

# **Centre Mesh Grille Set Fitting Instructions**

- 1. Fit masking tape around the apertures to protect the paintwork while fitting.
- 2. 1st feed the outer edge of the grille into position ensuring the pin has located under the aperture as shown in fig 1.
- 3. Push grille into the aperture ensuring clips are locating into correct position.
- 4. Using a long screw driver push the clips down ensuring they locate behind the aperture. (fig 2)
- 5. Repeat for opposite side.

# **Lower Mesh Grille Fitting Instructions**

- 1. Fit masking tape around the aperture to protect the paintwork while fitting.
- 2. 1st feed the outer edge of the grille into position ensuring the pins have located under the aperture as shown in fig 1.
- 3. Push grille into the aperture ensuring clips are locating into correct position.
- 4. Using a long screw driver push the clips down ensuring they locate behind the aperture. (fig 2).
- 5. Your grilles are now complete.