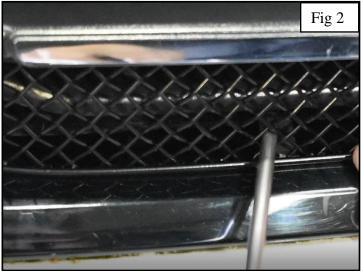

## **Upper Mesh Grille Set Fitting Instructions (Please fit the grilles in this order)**

- 1. Fit masking tape around the apertures to protect the paintwork while fitting.
- 2. 1st feed the outer edge of the grille into position as shown in fig 1.
- 3. Push grille into the aperture ensuring clips are locating into correct position.
- 4. Using a long screw driver push the clips down ensuring they locate behind the aperture. (fig 2)
- 5. Repeat for opposite side.

# **Centre Mesh Grille Set Fitting Instructions**

- 1. Fit masking tape around the apertures to protect the paintwork while fitting.
- 2. 1st feed the outer edge of the grille into position ensuring the pin has located under the aperture as shown in fig 1.
- 3. Push grille into the aperture ensuring clips are locating into correct position.
- 4. Using a long screw driver push the clips down ensuring they locate behind the aperture. (fig 2)
- 5. Repeat for opposite side.

# **Lower Mesh Grille Fitting Instructions**

- 1. Fit masking tape around the aperture to protect the paintwork while fitting.
- 2. 1st feed the outer edge of the grille into position ensuring the pins have located under the aperture as shown in fig 1.
- 3. Push grille into the aperture ensuring clips are locating into correct position.
- 4. Using a long screw driver push the clips down ensuring they locate behind the aperture. (fig 2).
- 5. Your grilles are now complete.