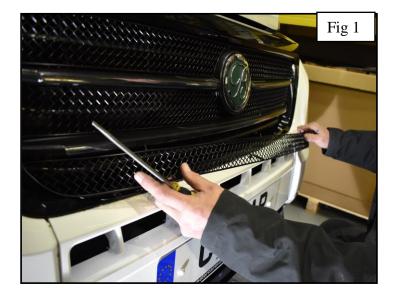

## **Upper Mesh Grille Set Fitting Instructions (Please fit the grilles in this order)**

- 1. Fit masking tape around the apertures to protect the paintwork while fitting.
- 2. 1st feed the outer edge of the grille into position as shown in fig 1.
- 3. Push grille into the aperture ensuring clips are locating into correct position.
- 4. Using a long screw driver push the clips down ensuring they locate behind the aperture. (fig 2)
- 5. Repeat for opposite side.

# **Centre Mesh Grille Set Fitting Instructions**

- 1. Fit masking tape around the apertures to protect the paintwork while fitting.
- 2. 1st feed the outer edge of the grille into position ensuring the pin has located under the aperture as shown in fig 1.
- 3. Push grille into the aperture ensuring clips are locating into correct position.
- 4. Using a long screw driver push the clips down ensuring they locate behind the aperture. (fig 2)
- 5. Repeat for opposite side.

# **Lower Mesh Grille Fitting Instructions**

- 1. Fit masking tape around the aperture to protect the paintwork while fitting.
- 2. 1st feed the outer edge of the grille into position ensuring the pins have located under the aperture as shown in fig 1.
- 3. Push grille into the aperture ensuring clips are locating into correct position.
- 4. Using a long screw driver push the clips down ensuring they locate behind the aperture. (fig 2).
- 5. Your grilles are now complete.