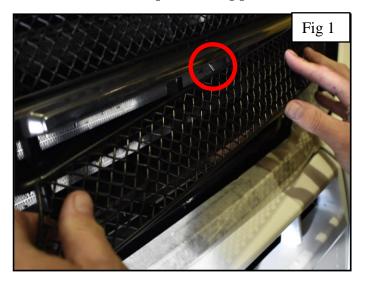

## **Upper Mesh Grille Set Fitting Instructions (Please fit the grilles in this order)**

- 1. Fit masking tape around the apertures to protect the paintwork while fitting.
- 2. 1st feed the outer edge of the grille into position as shown in fig 1.
- 3. Push grille into the aperture ensuring clips are locating into correct position.
- 4. Using a long screw driver push the clips down ensuring they locate behind the aperture. (fig 2)
- 5. Repeat for opposite side.

# **Centre Mesh Grille Set Fitting Instructions**

- 1. Fit masking tape around the apertures to protect the paintwork while fitting.
- 2. 1st feed the outer edge of the grille into position ensuring the pin has located under the aperture as shown in fig 1.
- 3. Push grille into the aperture ensuring clips are locating into correct position.
- 4. Using a long screw driver push the clips down ensuring they locate behind the aperture. (fig 2)
- 5. Repeat for opposite side.

# **Lower Mesh Grille Fitting Instructions**

- 1. Fit masking tape around the aperture to protect the paintwork while fitting.
- 2. 1st feed the outer edge of the grille into position ensuring the pins have located under the aperture as shown in fig 1.
- 3. Push grille into the aperture ensuring clips are locating into correct position.
- 4. Using a long screw driver push the clips down ensuring they locate behind the aperture. (fig 2).
- 5. Your grilles are now complete.