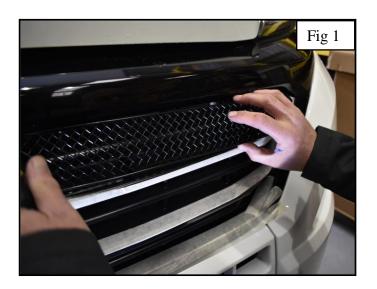

## **Upper Mesh Grille Set Fitting Instructions (Please fit the grilles in this order)**

- 1. Fit masking tape around the apertures to protect the paintwork while fitting.
- 2. 1st feed the outer edge of the grille into position as shown in fig 1.
- 3. Push grille into the aperture ensuring clips are locating into correct position.
- 4. Using a long screw driver push the clips down ensuring they locate behind the aperture. (fig 2)
- 5. Repeat for opposite side.

# **Centre Mesh Grille Set Fitting Instructions**

- 1. Fit masking tape around the apertures to protect the paintwork while fitting.
- 2. 1st feed the outer edge of the grille into position ensuring the pin has located under the aperture as shown in fig 1.
- 3. Push grille into the aperture ensuring clips are locating into correct position.
- 4. Using a long screw driver push the clips down ensuring they locate behind the aperture. (fig 2)
- 5. Repeat for opposite side.

# **Lower Mesh Grille Fitting Instructions**

- 1. Fit masking tape around the aperture to protect the paintwork while fitting.
- 2. 1st feed the outer edge of the grille into position ensuring the pins have located under the aperture as shown in fig 1.
- 3. Push grille into the aperture ensuring clips are locating into correct position.
- 4. Using a long screw driver push the clips down ensuring they locate behind the aperture. (fig 2).
- 5. Your grilles are now complete.