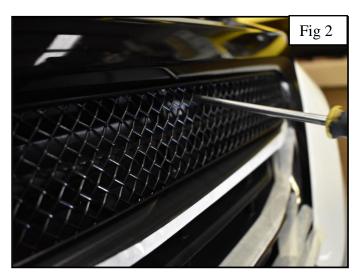

## **Upper Mesh Grille Set Fitting Instructions (Please fit the grilles in this order)**

- 1. Fit masking tape around the apertures to protect the paintwork while fitting.
- 2. 1st feed the outer edge of the grille into position as shown in fig 1.
- 3. Push grille into the aperture ensuring clips are locating into correct position.
- 4. Using a long screw driver push the clips down ensuring they locate behind the aperture. (fig 2)
- 5. Repeat for opposite side.

# **Centre Mesh Grille Set Fitting Instructions**

- 1. Fit masking tape around the apertures to protect the paintwork while fitting.
- 2. 1st feed the outer edge of the grille into position ensuring the pin has located under the aperture as shown in fig 1.
- 3. Push grille into the aperture ensuring clips are locating into correct position.
- 4. Using a long screw driver push the clips down ensuring they locate behind the aperture. (fig 2)
- 5. Repeat for opposite side.

# **Lower Mesh Grille Fitting Instructions**

- 1. Fit masking tape around the aperture to protect the paintwork while fitting.
- 2. 1st feed the outer edge of the grille into position ensuring the pins have located under the aperture as shown in fig 1.
- 3. Push grille into the aperture ensuring clips are locating into correct position.
- 4. Using a long screw driver push the clips down ensuring they locate behind the aperture. (fig 2).
- 5. Your grilles are now complete.