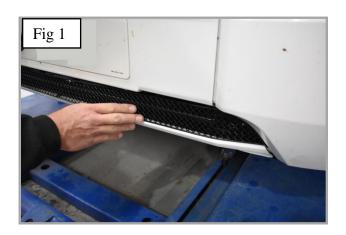

### **Lower Mesh Grille Fitting Instructions**

- 1. Fit masking tape around the apertures to protect the paintwork while fitting.
- 2. Offer the grille to aperture and gently push the grille into position making sure all the brackets clip behind the aperture (fig 1 & 2).
- 3. Using a thin screwdriver through the mesh lever all the brackets so they are tightly into position (fig 3).
- 4. Once grille is in position fasten grille to car using the small screw provided (Fig 4).
- 5. Remove the tape and the grilles are now complete.