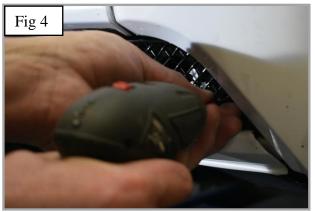

### **Lower Mesh Grille Fitting Instructions**

- 1. Fit masking tape around the apertures to protect the paintwork while fitting.
- 2. Offer the grille to aperture and gently push the grille into position making sure all the brackets clip behind the aperture (fig 1 & 2).
- 3. Using a thin screwdriver through the mesh lever all the brackets so they are tightly into position (fig 3).
- 4. Once grille is in position fasten grille to car using the small screw provided (Fig 4).
- 5. Remove the tape and the grilles are now complete.