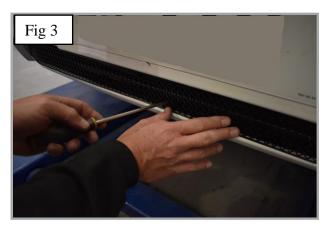

### **Lower Mesh Grille Fitting Instructions**

- 1. Fit masking tape around the apertures to protect the paintwork while fitting.
- 2. Offer the grille to aperture and gently push the grille into position making sure all the brackets clip behind the aperture (fig 1 & 2).
- 3. Using a thin screwdriver through the mesh lever all the brackets so they are tightly into position (fig 3).
- 4. Once grille is in position fasten grille to car using the small screw provided (Fig 4).
- 5. Remove the tape and the grilles are now complete.