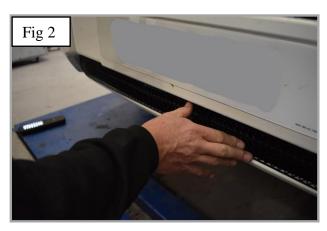

### **Lower Mesh Grille Fitting Instructions**

- 1. Fit masking tape around the apertures to protect the paintwork while fitting.
- 2. Offer the grille to aperture and gently push the grille into position making sure all the brackets clip behind the aperture (fig 1 & 2).
- 3. Using a thin screwdriver through the mesh lever all the brackets so they are tightly into position (fig 3).
- 4. Once grille is in position fasten grille to car using the small screw provided (Fig 4).
- 5. Remove the tape and the grilles are now complete.