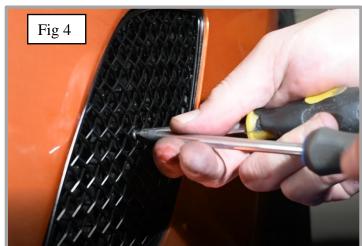

## **Air Vent Mesh Grille Fitting Instructions:**

- 1. Fit masking tape around the apertures to protect the paintwork while fitting.
- 2. Ensure the correct grille is selected, you can check this by ensuring the pointed side of the grille fits flush in the aperture.
- 3. Guide the grille to the aperture and measure where the retaining bracket sits. Using a marker, mark up where on the OEM grille the retaining bracket will sit (fig 1 & 2)
- 4. Guide the grille into the aperture ensuring the retaining bracket fits into the OEM grille.
- 5. Tighten the retaining bracket until secure, DO NOT OVER TIGHTEN
- 6. Repeat on the opposite side.
- 7. Remove the tape and the grilles are now complete.