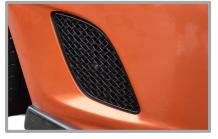

## **Air Vent Mesh Grille Fitting Instructions:**

- 1. Fit masking tape around the apertures to protect the paintwork while fitting.
- 2. Ensure the correct grille is selected, you can check this by ensuring the pointed side of the grille fits flush in the aperture.
- 3. Guide the grille to the aperture and measure where the retaining bracket sits. Using a marker, mark up where on the OEM grille the retaining bracket will sit (fig 1 & 2)
- 4. Guide the grille into the aperture ensuring the retaining bracket fits into the OEM grille.
- 5. Tighten the retaining bracket until secure, DO NOT OVER TIGHTEN
- 6. Repeat on the opposite side.
- 7. Remove the tape and the grilles are now complete.