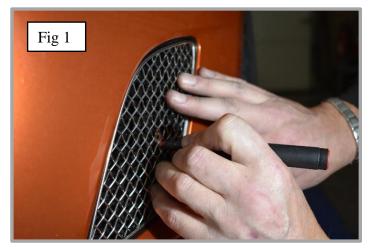

## **Air Vent Mesh Grille Fitting Instructions:**

- 1. Fit masking tape around the apertures to protect the paintwork while fitting.
- 2. Ensure the correct grille is selected, you can check this by ensuring the pointed side of the grille fits flush in the aperture.
- 3. Guide the grille to the aperture and measure where the retaining bracket sits. Using a marker, mark up where on the OEM grille the retaining bracket will sit (fig 1 & 2)
- 4. Guide the grille into the aperture ensuring the retaining bracket fits into the OEM grille.
- 5. Tighten the retaining bracket until secure, DO NOT OVER TIGHTEN
- 6. Repeat on the opposite side.
- 7. Remove the tape and the grilles are now complete.