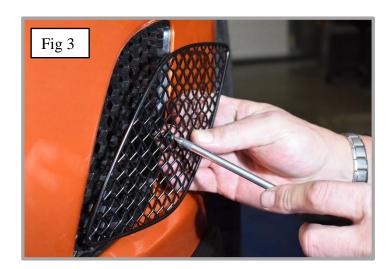

## **Air Vent Mesh Grille Fitting Instructions:**

- 1. Fit masking tape around the apertures to protect the paintwork while fitting.
- 2. Ensure the correct grille is selected, you can check this by ensuring the pointed side of the grille fits flush in the aperture.
- 3. Guide the grille to the aperture and measure where the retaining bracket sits. Using a marker, mark up where on the OEM grille the retaining bracket will sit (fig 1 & 2)
- 4. Guide the grille into the aperture ensuring the retaining bracket fits into the OEM grille.
- 5. Tighten the retaining bracket until secure, DO NOT OVER TIGHTEN
- 6. Repeat on the opposite side.
- 7. Remove the tape and the grilles are now complete.