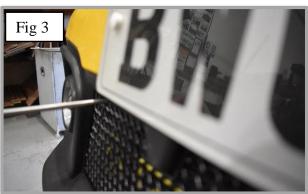

#### **Centre Grille**

- 1. Fit masking tape around the apertures to protect the paintwork while fitting.
- 2. Guide the grille into the aperture ensuring the grille is centralized in the aperture and that the clips engage (fig 1).
- 3. Using a thin screwdriver through the mesh, ensure the clips have engaged and the grille is secure in the aperture (fig 2,3).
- 4. Remove the tape and the grilles are now complete.