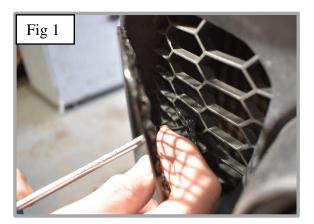

#### **Centre Grille**

- 1. Fit masking tape around the apertures to protect the paintwork while fitting.
- 2. Guide the grille into the aperture ensuring the grille is centralized in the aperture and that the clips engage (fig 1).
- 3. Using a thin screwdriver through the mesh, ensure the clips have engaged and the grille is secure in the aperture (fig 2,3).
- 4. Remove the tape and the grilles are now complete.