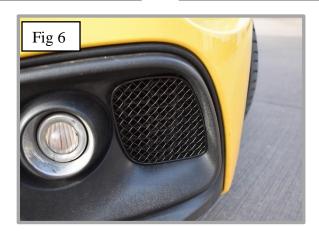

# **Outer Grille Set**

- 1) Guide the grille to the aperture and take note where the retaining bracket sits. On the OEM grille the retaining bracket will sit in the 4<sup>th</sup> hole up from the bottom, you can mark this up using tape (fig 1 & 2)
- 2) Guide the grille into the aperture ensuring the retaining bracket fits into the OEM grille and remove tape (if necessary) (fig 3)
- 3) Tighten the retaining bracket until secure, DO NOT OVER TIGHTEN (fig 4)
- 4) Repeat the same for the grille on the opposite side.
- 5) Grilles now complete (fig 6).