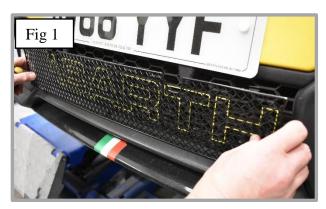

#### **Centre Grille**

- 1. Fit masking tape around the apertures to protect the paintwork while fitting.
- 2. Guide the grille into the aperture ensuring the grille is centralized in the aperture and that the clips engage (fig 1).
- 3. Using a thin screwdriver through the mesh, ensure the clips have engaged and the grille is secure in the aperture (fig 2,3).
- 4. Remove the tape and the grilles are now complete.