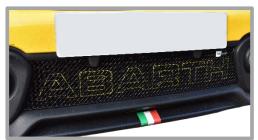

# Abarth 595 Centre Stainless Steel Grille Set

#### **Centre Grille**

- 1. Fit masking tape around the apertures to protect the paintwork while fitting.
- 2. Guide the grille into the aperture ensuring the grille is centralized in the aperture and that the clips engage (fig 1).
- 3. Using a thin screwdriver through the mesh, ensure the clips have engaged and the grille is secure in the aperture (fig 2,3).
- 4. Remove the tape and the grilles are now complete.