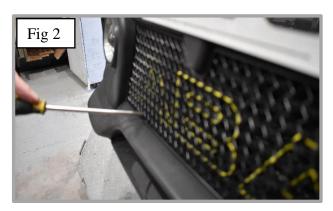

#### **Centre Grille**

- 1. Fit masking tape around the apertures to protect the paintwork while fitting.
- 2. Guide the grille into the aperture ensuring the grille is centralized in the aperture and that the clips engage (fig 1).
- 3. Using a thin screwdriver through the mesh, ensure the clips have engaged and the grille is secure in the aperture (fig 2,3).
- 4. Remove the tape and the grilles are now complete.