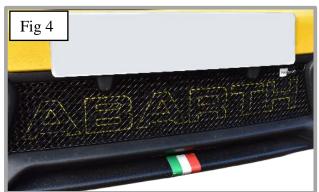

#### **Centre Grille**

- 1. Fit masking tape around the apertures to protect the paintwork while fitting.
- 2. Guide the grille into the aperture ensuring the grille is centralized in the aperture and that the clips engage (fig 1).
- 3. Using a thin screwdriver through the mesh, ensure the clips have engaged and the grille is secure in the aperture (fig 2,3).
- 4. Remove the tape and the grilles are now complete.