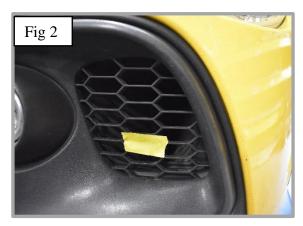

#### **Centre Grille**

- 1. Fit masking tape around the apertures to protect the paintwork while fitting.
- 2. Guide the grille into the aperture ensuring the grille is centralized in the aperture and that the clips engage (fig 1).
- 3. Using a thin screwdriver through the mesh, ensure the clips have engaged and the grille is secure in the aperture (fig 2,3).
- 4. Remove the tape and the grilles are now complete.