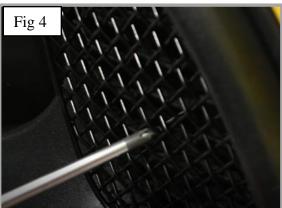

# **Outer Grille Set**

- 1) Guide the grille to the aperture and take note where the retaining bracket sits. On the OEM grille the retaining bracket will sit in the 4<sup>th</sup> hole up from the bottom, you can mark this up using tape (fig 1 & 2)
- 2) Guide the grille into the aperture ensuring the retaining bracket fits into the OEM grille and remove tape (if necessary) (fig 3)
- 3) Tighten the retaining bracket until secure, DO NOT OVER TIGHTEN (fig 4)
- 4) Repeat the same for the grille on the opposite side.
- 5) Grilles now complete (fig 6).