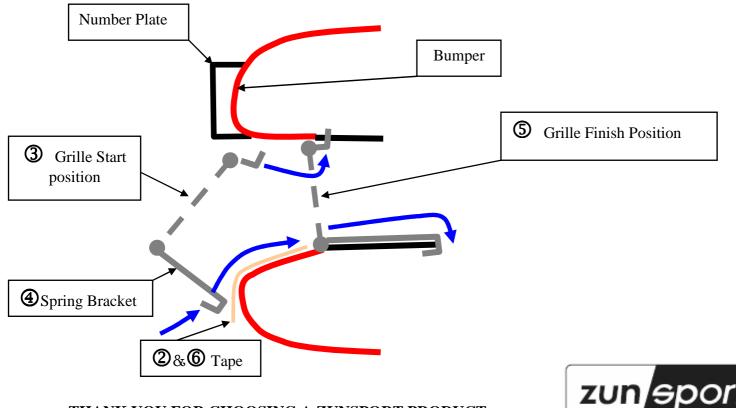

## **Mesh Grille Fitting Instructions**

- 1. Put masking tape on painted surface of bumper where the brackets of the Mesh grille will run.
- 2. Locate the upper hooks of the grille into position through the existing grille.
- 3. Holding the grille with very light pressure to the bumper push the lower retraining brackets up to allow them to pass up into the aperture.(Do not push them up to far or they will not spring back)
- 4. Once all of the brackets are in the bumper aperture slowly push the lower half of the mesh grille back into the bumper until all of the brackets have clipped into the back of the existing grille. (Check with a torch that all of the brackets have engaged. If there are any that have not hooked into position use a long screwdriver to put pressure on the top of the bracket while putting pressure on the front of the grille)
- 5. Remove the masking tape and the grille is complete.