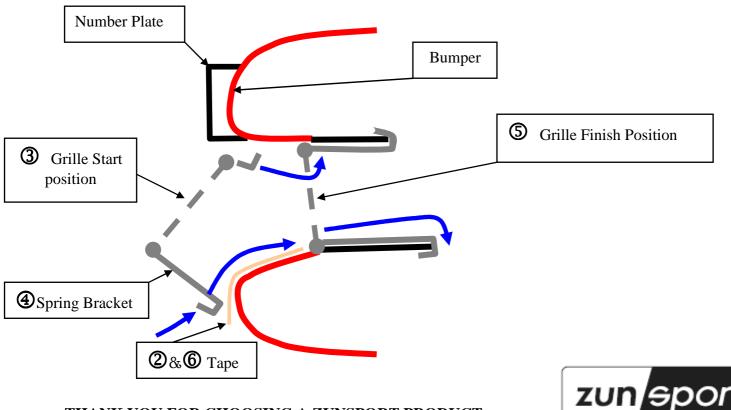

## **Mesh Grille Fitting Instructions**

- 1. Put masking tape on painted surface of bumper where the brackets of the Mesh grille will run.
- 2. Locate the upper brackets of the grille into position so that the brackets clip flush to the back of the aperture.
- 3. Holding the grille with very light pressure to the bumper push the lower retraining brackets up to allow them to pass up into the aperture.(Do not push them up to far or they will not spring back)
- 4. Once all of the brackets are in the bumper aperture slowly push the lower half of the mesh grille back into the bumper until all of the brackets have clipped into the back of the bumper aperture. (Check with a torch that all of the brackets have engaged. If there are any that have not hooked into position use a long screwdriver to put pressure on the top of the bracket while putting pressure on the front of the grille)
- 5. Remove the masking tape and the grille is complete.