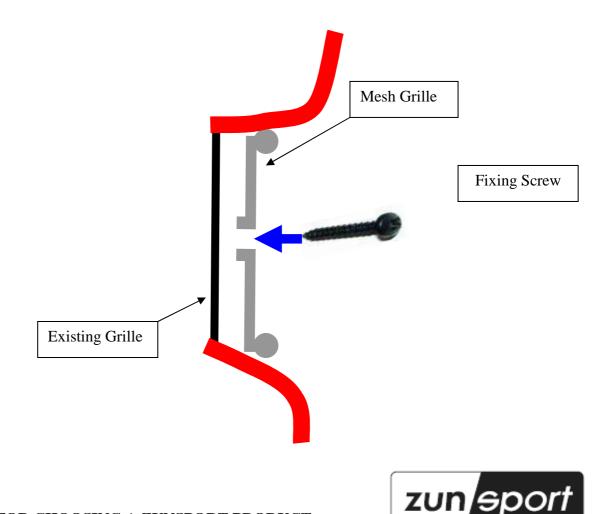

## **Mesh Grille Fitting Instructions**

- 1. Put masking tape on painted surface of bumper where the Grilles are to be fitted
- 2. Locate each grille into position over the existing plastic insert.
- 3. Using the screw provided screw directly into the plastic insert through the square washers welded to the mesh (Do not over tighten the screws, just until they are held firmly against the plastic)
- 4. Remove the masking tape and the grille is complete.