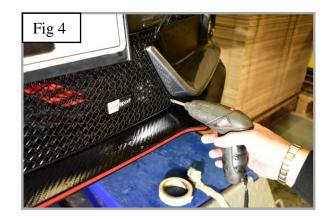

## **Lower Mesh Grille Fitting Instructions**

https://www.youtube.com/watch?v=xcNYepA2POQ

- 1. Fit masking tape around the apertures to protect the paintwork while fitting fig 1.
- 2. Locate Grille Level in the aperture as shown in fig 2 & 3.
- 3. Insert the screw into the diamond through mesh and tighten down as shown in fig 4 then repeat to the other 3 diamonds (do not over tighten).
- 4. Remove the tape and the grilles are now complete.