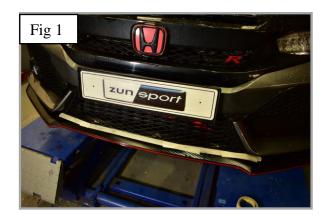

## **Lower Mesh Grille Fitting Instructions**

https://www.youtube.com/watch?v=xcNYepA2POQ

- 1. Fit masking tape around the apertures to protect the paintwork while fitting fig 1.
- 2. Locate Grille Level in the aperture as shown in fig 2 & 3.
- 3. Insert the screw into the diamond through mesh and tighten down as shown in fig 4 then repeat to the other 3 diamonds (do not over tighten).
- 4. Remove the tape and the grilles are now complete.