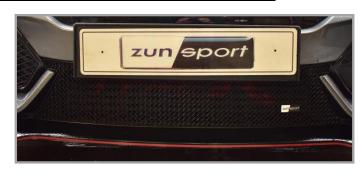

## Honda Civic Type R FK8 Stainless Steel Sports Lower Grille

## **Kit Contents: -**

1 off Centre Grille 4 off No 6 x 3/4" Screws