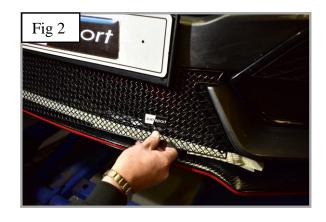

## **Lower Mesh Grille Fitting Instructions**

https://www.youtube.com/watch?v=xcNYepA2POQ

- 1. Fit masking tape around the apertures to protect the paintwork while fitting fig 1.
- 2. Locate Grille Level in the aperture as shown in fig 2 & 3.
- 3. Insert the screw into the diamond through mesh and tighten down as shown in fig 4 then repeat to the other 3 diamonds (do not over tighten).
- 4. Remove the tape and the grilles are now complete.