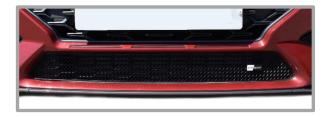

## **Lower Mesh Grille Fitting Instructions**

- 1. Fit masking tape just around the edges of the apertures to protect the paintwork while fitting.
- 2. Carefully guide the grille into the aperture making sure it is centralised in the aperture (fig 1).
- 3. Using a screwdriver as shown in fig 2 & 3 push clips down making sure they locate behind the aperture & grille is secure.
- 4. Using the screws provided, screw the grille into the plastic moulding to secure the grille into place. (Do not over tighten) (fig 4).
- 5. Remove the tape and the grilles are now complete.