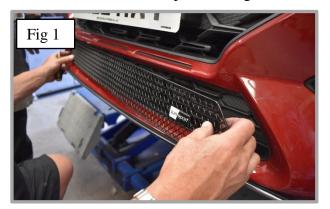

## **Lower Mesh Grille Fitting Instructions**

- 1. Fit masking tape just around the edges of the apertures to protect the paintwork while fitting.
- 2. Carefully guide the grille into the aperture making sure it is centralised in the aperture (fig 1).
- 3. Using a screwdriver as shown in fig 2 & 3 push clips down making sure they locate behind the aperture & grille is secure.
- 4. Using the screws provided, screw the grille into the plastic moulding to secure the grille into place. (Do not over tighten) (fig 4).
- 5. Remove the tape and the grilles are now complete.