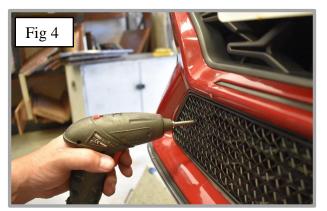

## **Lower Mesh Grille Fitting Instructions**

- 1. Fit masking tape just around the edges of the apertures to protect the paintwork while fitting.
- 2. Carefully guide the grille into the aperture making sure it is centralised in the aperture (fig 1).
- 3. Using a screwdriver as shown in fig 2 & 3 push clips down making sure they locate behind the aperture & grille is secure.
- 4. Using the screws provided, screw the grille into the plastic moulding to secure the grille into place. (Do not over tighten) (fig 4).
- 5. Remove the tape and the grilles are now complete.