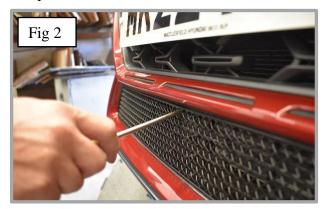

## **Lower Mesh Grille Fitting Instructions**

- 1. Fit masking tape just around the edges of the apertures to protect the paintwork while fitting.
- 2. Carefully guide the grille into the aperture making sure it is centralised in the aperture (fig 1).
- 3. Using a screwdriver as shown in fig 2 & 3 push clips down making sure they locate behind the aperture & grille is secure.
- 4. Using the screws provided, screw the grille into the plastic moulding to secure the grille into place. (Do not over tighten) (fig 4).
- 5. Remove the tape and the grilles are now complete.