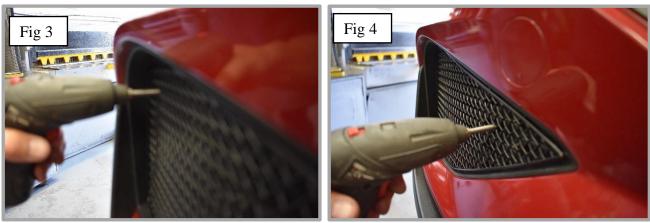

### **Outer Mesh Grille Set Fitting Instructions:**

- 1. Fit masking tape just around the edges of the apertures to protect the paintwork while fitting.
- 2. Carefully guide the grille into the aperture making sure it is central in the aperture (fig 1).
- 3. Using the screws provided, screw the grille into the plastic moulding to secure the grille into place. START WITH THE 2 <sup>3</sup>/<sub>4</sub>" OUTER SCREWS (Do not over tighten) (fig 2 & 3).
- 4. Repeat this process with the 1 remaining screw on the inner part of the grille (fig 4)
- 5. Remove the tape and the grilles are now complete.