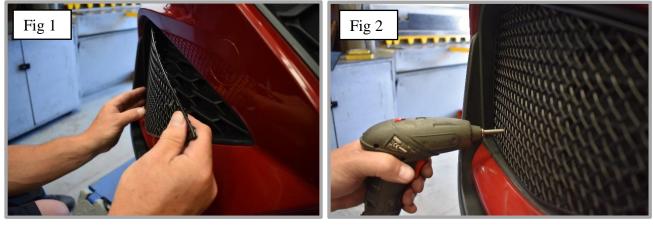

### **Outer Mesh Grille Set Fitting Instructions:**

- 1. Fit masking tape just around the edges of the apertures to protect the paintwork while fitting.
- 2. Carefully guide the grille into the aperture making sure it is central in the aperture (fig 1).
- 3. Using the screws provided, screw the grille into the plastic moulding to secure the grille into place. START WITH THE 2 <sup>3</sup>/<sub>4</sub>" OUTER SCREWS (Do not over tighten) (fig 2 & 3).
- 4. Repeat this process with the 1 remaining screw on the inner part of the grille (fig 4)
- 5. Remove the tape and the grilles are now complete.