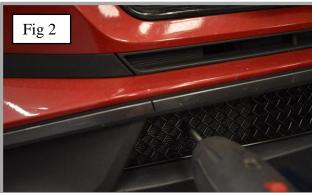

## **Lower Mesh Grille Fitting Instructions:**

- 1. Fit masking tape just around the edges of the apertures to protect the paintwork while fitting.
- 2. Carefully guide the grille into the aperture making sure it is centralised in the aperture (fig 1)
- 3. Using the 2 screws provided, screw the grille into the plastic moulding, on either side of the grille to secure the grille into place. (Do not over tighten) (fig 2).
- 4. Remove the tape and the grilles are now complete (fig 3).