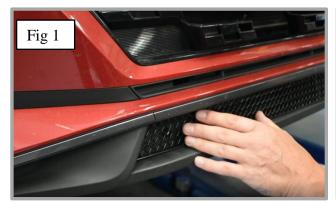

## **Lower Mesh Grille Fitting Instructions:**

- 1. Fit masking tape just around the edges of the apertures to protect the paintwork while fitting.
- 2. Carefully guide the grille into the aperture making sure it is centralised in the aperture (fig 1)
- 3. Using the 2 screws provided, screw the grille into the plastic moulding, on either side of the grille to secure the grille into place. (Do not over tighten) (fig 2).
- 4. Remove the tape and the grilles are now complete (fig 3).