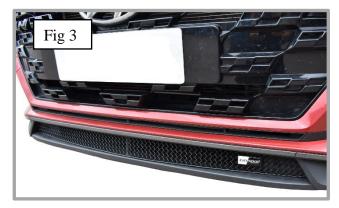

## **Lower Mesh Grille Fitting Instructions:**

- 1. Fit masking tape just around the edges of the apertures to protect the paintwork while fitting.
- 2. Carefully guide the grille into the aperture making sure it is centralised in the aperture (fig 1)
- 3. Using the 2 screws provided, screw the grille into the plastic moulding, on either side of the grille to secure the grille into place. (Do not over tighten) (fig 2).
- 4. Remove the tape and the grilles are now complete (fig 3).