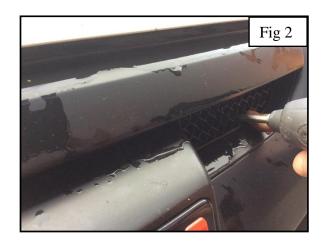

## **Upper Mesh Grille Fitting Instructions**

- 1. Fit masking tape around the apertures to protect the paintwork while fitting.
- 2. Locate the grille into the aperture as shown in fig 1.
- 3. Whilst holding the grille centrally in the aperture, screw the pin through the locating diamonds into the existing aperture (fig 2).
- 4. Repeat for opposite side grille.
- 5. Remove the tape and the grilles are now complete.