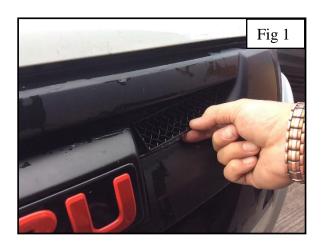

## **Upper Mesh Grille Fitting Instructions**

- 1. Fit masking tape around the apertures to protect the paintwork while fitting.
- 2. Locate the grille into the aperture as shown in fig 1.
- 3. Whilst holding the grille centrally in the aperture, screw the pin through the locating diamonds into the existing aperture (fig 2).
- 4. Repeat for opposite side grille.
- 5. Remove the tape and the grilles are now complete.