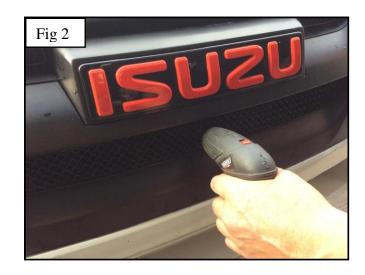

## **Upper Mesh Grille Fitting Instructions**

- 1. Fit masking tape around the apertures to protect the paintwork while fitting.
- 2. Locate the left side of the grille into the aperture making sure to guide the bracket through the aperture.
- 3. Locate the right side of the grille into the aperture, slightly flexing the grille as shown in Fig 1.
- 4. Check that all the brackets have located behind the aperture and check they have engaged properly by using a thin screw.
- 5. Once the grille in securely in position fix the grill to the plastic using the screw as shown in fig 2.
- 6. The Grilles are now complete.