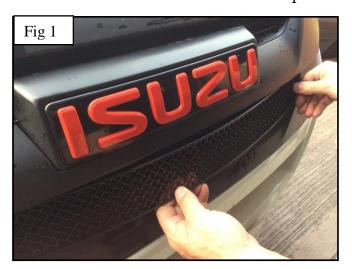

## **Upper Mesh Grille Fitting Instructions**

- 1. Fit masking tape around the apertures to protect the paintwork while fitting.
- 2. Locate the left side of the grille into the aperture making sure to guide the bracket through the aperture.
- 3. Locate the right side of the grille into the aperture, slightly flexing the grille as shown in Fig 1.
- 4. Check that all the brackets have located behind the aperture and check they have engaged properly by using a thin screw.
- 5. Once the grille in securely in position fix the grill to the plastic using the screw as shown in fig 2.
- 6. The Grilles are now complete.