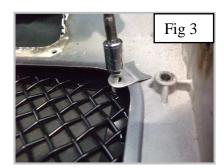

## **Lower Mesh Grille Fitting Instructions**

- 1. Firstly remove the existing moulding.
- 2. Locate the grille into the moulding by slotting the brackets behind the aperture and so the studs locate in the holes and the grille sits in the recess (Fig 1 & 2).
- 3. Using the nuts & washers provided fasten the grille to the existing moulding starting with the 2 centre nuts first (fig 3).
- 4. Now the grille is securely in position tighten the end 2 brackets as shown in fig 4.
- 5. Grille assembly is now complete (fig 5).
- 6. Attach moulding back to vehicle.
- 7. See separate instructions for electrical installation.