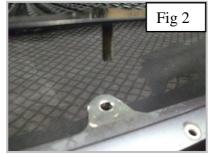

## **Lower Mesh Grille Fitting Instructions**

- 1. Firstly remove the existing moulding.
- 2. Locate the grille into the moulding by slotting the brackets behind the aperture and so the studs locate in the holes and the grille sits in the recess (Fig 1 & 2).
- 3. Using the nuts & washers provided fasten the grille to the existing moulding starting with the 2 centre nuts first (fig 3).
- 4. Now the grille is securely in position tighten the end 2 brackets as shown in fig 4.
- 5. Grille assembly is now complete (fig 5).
- 6. Attach moulding back to vehicle.
- 7. See separate instructions for electrical installation.