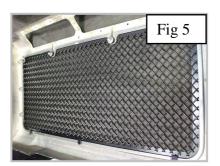

## **Lower Mesh Grille Fitting Instructions**

- 1. Firstly remove the existing moulding.
- 2. Locate the grille into the moulding by slotting the brackets behind the aperture and so the studs locate in the holes and the grille sits in the recess (Fig 1 & 2).
- 3. Using the nuts & washers provided fasten the grille to the existing moulding starting with the 2 centre nuts first (fig 3).
- 4. Now the grille is securely in position tighten the end 2 brackets as shown in fig 4.
- 5. Grille assembly is now complete (fig 5).
- 6. Attach moulding back to vehicle.
- 7. See separate instructions for electrical installation.