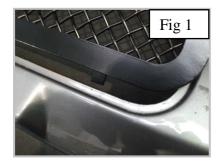

## **Lower Mesh Grille Fitting Instructions**

- 1. Firstly remove the existing moulding.
- 2. Locate the grille into the moulding by slotting the brackets behind the aperture and so the studs locate in the holes and the grille sits in the recess (Fig 1 & 2).
- 3. Using the nuts & washers provided fasten the grille to the existing moulding starting with the 2 centre nuts first (fig 3).
- 4. Now the grille is securely in position tighten the end 2 brackets as shown in fig 4.
- 5. Grille assembly is now complete (fig 5).
- 6. Attach moulding back to vehicle.
- 7. See separate instructions for electrical installation.