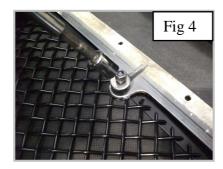

## **Lower Mesh Grille Fitting Instructions**

- 1. Firstly remove the existing moulding.
- 2. Locate the grille into the moulding by slotting the brackets behind the aperture and so the studs locate in the holes and the grille sits in the recess (Fig 1 & 2).
- 3. Using the nuts & washers provided fasten the grille to the existing moulding starting with the 2 centre nuts first (fig 3).
- 4. Now the grille is securely in position tighten the end 2 brackets as shown in fig 4.
- 5. Grille assembly is now complete (fig 5).
- 6. Attach moulding back to vehicle.
- 7. See separate instructions for electrical installation.