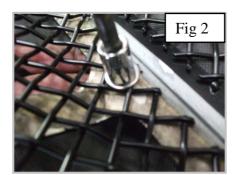

## **Lower Mesh Grille Fitting Instructions**

- 1. Firstly remove the existing moulding.
- 2. Locate the grille into the moulding making sure the grille is positioned so that the open apertures are covered. (Fig 1).
- 3. Using the nuts & washers provided fasten the grille to the existing moulding as shown fig 2, 3 & 4.
- 4. Grille assembly is now complete (fig 5).
- 5. Attach moulding back to vehicle.