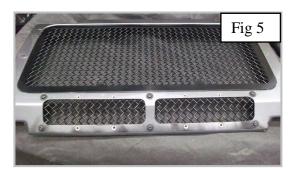

## **Lower Mesh Grille Fitting Instructions**

- 1. Firstly remove the existing moulding.
- 2. Locate the grille into the moulding making sure the grille is positioned so that the open apertures are covered. (Fig 1).
- 3. Using the nuts & washers provided fasten the grille to the existing moulding as shown fig 2, 3 & 4.
- 4. Grille assembly is now complete (fig 5).
- 5. Attach moulding back to vehicle.