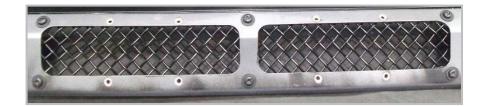

## **Landrover Defender Stainless Steel Sports Lower Grille**

## **Kit Contents:**

1 off Lower Grille
6 off 6mm Washers
6 off 6mm Nyloc Nuts
6 off Fixing bolts