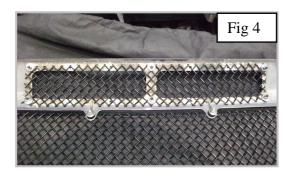

## **Lower Mesh Grille Fitting Instructions**

- 1. Firstly remove the existing moulding.
- 2. Locate the grille into the moulding making sure the grille is positioned so that the open apertures are covered. (Fig 1).
- 3. Using the nuts & washers provided fasten the grille to the existing moulding as shown fig 2, 3 & 4.
- 4. Grille assembly is now complete (fig 5).
- 5. Attach moulding back to vehicle.