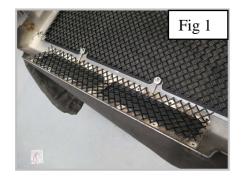

## **Lower Mesh Grille Fitting Instructions**

- 1. Firstly remove the existing moulding.
- 2. Locate the grille into the moulding making sure the grille is positioned so that the open apertures are covered. (Fig 1).
- 3. Using the nuts & washers provided fasten the grille to the existing moulding as shown fig 2, 3 & 4.
- 4. Grille assembly is now complete (fig 5).
- 5. Attach moulding back to vehicle.