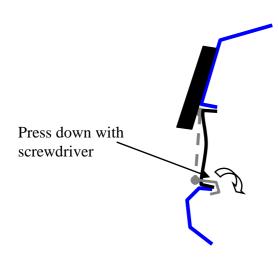

# **Mesh Grille Fitting Instructions**

- 1. Place masking tape around the aperture to protect the paint work and to avoid any accidental scratches.
- 2. Position the grille under the number plate holder until the grille is central in the aperture.
- 3. Locate the 3 bottom clips through existing grille so that they clip onto the original plastic, use a small flat screwdriver to locate if required.
- 4. Secure the top section of the grille with the 4 screws provided.
- 5. Remove the masking tape and your grille assembly is complete.