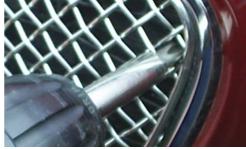

# **Mesh Grille Fitting Instructions**

- 1. Place masking tape around the aperture to protect the paint work and to avoid any accidental scratches.
- 2. Position the grille under the number plate holder until the grille is central in the aperture.
- 3. Locate the 3 bottom clips through existing grille so that they clip onto the original plastic, use a small flat screwdriver to locate if required.
- 4. Secure the top section of the grille with the 4 screws provided.
- 5. Remove the masking tape and your grille assembly is complete.