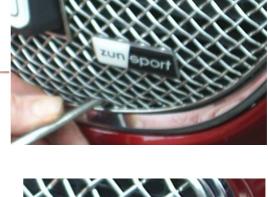

# **Mesh Grille Fitting Instructions**

- 1. Place masking tape around the aperture to protect the paint work and to avoid any accidental scratches.
- 2. Position the grille under the number plate holder until the grille is central in the aperture.
- 3. Locate the 3 bottom clips through existing grille so that they clip onto the original plastic, use a small flat screwdriver to locate if required.
- 4. Secure the top section of the grille with the 4 screws provided.
- 5. Remove the masking tape and your grille assembly is complete.