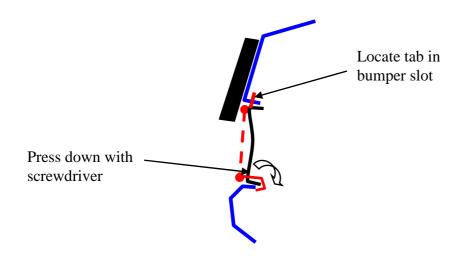

## **Mesh Grille Fitting Instructions**

- 1. Place masking tape around the aperture to protect the paint work and to prevent any accidental scratches.
- 2. Position the grille under the number plate holder until the grille is central in the aperture.
- 3. Locate the top 2 tabs through the slots in the top of the existing bumper.
- 4. Push the bottom 2 clips through the original plastic and secure in position, use a small flat screwdriver to locate if required.
- 5. Remove the masking tape and your grille assembly is complete.