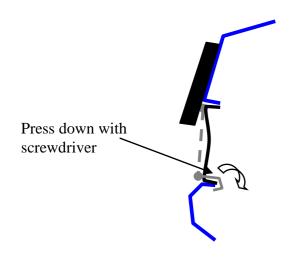

## **Mesh Grille Fitting Instructions**

- 1. Remove Number Plate.
- 2. Place masking tape around the aperture to protect the paint work and to avoid any accidental scratches.
- 3. Position the grille until the grille is central in the aperture.
- 4. Locate the 3 bottom clips through existing grille so that they clip onto the original plastic, use a small flat screwdriver to locate if required.
- 5. Secure the top section of the grille with the 5 screws provided.
- 6. Remove the masking tape and your grille assembly is complete.