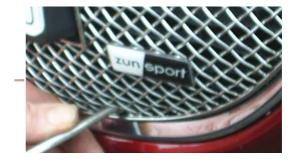

## **Mesh Grille Fitting Instructions**

- 1. Remove Number Plate.
- 2. Place masking tape around the aperture to protect the paint work and to avoid any accidental scratches.
- 3. Position the grille until the grille is central in the aperture.
- 4. Locate the 3 bottom clips through existing grille so that they clip onto the original plastic, use a small flat screwdriver to locate if required.
- 5. Secure the top section of the grille with the 5 screws provided.
- 6. Remove the masking tape and your grille assembly is complete.