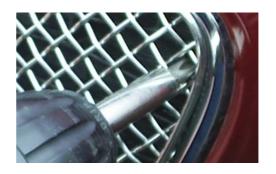

## **Mesh Grille Fitting Instructions**

- 1. Remove Number Plate.
- 2. Place masking tape around the aperture to protect the paint work and to avoid any accidental scratches.
- 3. Position the grille until the grille is central in the aperture.
- 4. Locate the 3 bottom clips through existing grille so that they clip onto the original plastic, use a small flat screwdriver to locate if required.
- 5. Secure the top section of the grille with the 5 screws provided.
- 6. Remove the masking tape and your grille assembly is complete.