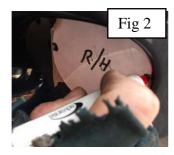

## **Fog Lamp Mesh Grille Fitting Instructions**

- 1. Fit masking tape around the apertures to protect the paintwork while fitting (fig 1).
- 2. Remove existing plastic inserts.
- 3. Locate the cardboard template in the aperture and then mark the 2 drilling points where shown on the template (fig 2).
- 4. Drill the to marked points with a 3mm drill (fig 3)
- 5. Carefully guide the grille into the aperture making sure the two locating bar go through the drilled holes (fig 4).
- 6. Turn the steering wheel so that the wheel locks out (fig 5) allowing you to access the 3 screws holding the protective cover in place, then remove the 3 screws (fig 6).
- 7. Carefully pull back the protective cover to allow access so that you get touch the back of the grille (fig 7).
- 8. while holding the grille in place with your left hand take the 2 spring clips and push them onto the back of the locating pegs on the back of the grille until they cannot go on any further.
- 9. Repeat for opposite side grille.
- 10. Remove the tape and the grilles are now complete.