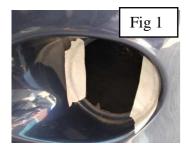

## **Fog Lamp Mesh Grille Fitting Instructions**

- 1. Fit masking tape around the apertures to protect the paintwork while fitting (fig 1).
- 2. Remove existing plastic inserts.
- 3. Locate the cardboard template in the aperture and then mark the 2 drilling points where shown on the template (fig 2).
- 4. Drill the to marked points with a 3mm drill (fig 3)
- 5. Carefully guide the grille into the aperture making sure the two locating bar go through the drilled holes (fig 4).
- 6. Turn the steering wheel so that the wheel locks out (fig 5) allowing you to access the 3 screws holding the protective cover in place, then remove the 3 screws (fig 6).
- 7. Carefully pull back the protective cover to allow access so that you get touch the back of the grille (fig 7).
- 8. while holding the grille in place with your left hand take the 2 spring clips and push them onto the back of the locating pegs on the back of the grille until they cannot go on any further.
- 9. Repeat for opposite side grille.
- 10. Remove the tape and the grilles are now complete.