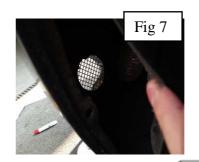

## **Fog Lamp Mesh Grille Fitting Instructions**

- 1. Fit masking tape around the apertures to protect the paintwork while fitting (fig 1).
- 2. Remove existing plastic inserts.
- 3. Locate the cardboard template in the aperture and then mark the 2 drilling points where shown on the template (fig 2).
- 4. Drill the to marked points with a 3mm drill (fig 3)
- 5. Carefully guide the grille into the aperture making sure the two locating bar go through the drilled holes (fig 4).
- 6. Turn the steering wheel so that the wheel locks out (fig 5) allowing you to access the 3 screws holding the protective cover in place, then remove the 3 screws (fig 6).
- 7. Carefully pull back the protective cover to allow access so that you get touch the back of the grille (fig 7).
- 8. while holding the grille in place with your left hand take the 2 spring clips and push them onto the back of the locating pegs on the back of the grille until they cannot go on any further.
- 9. Repeat for opposite side grille.
- 10. Remove the tape and the grilles are now complete.