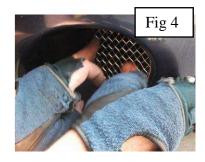

## **Fog Lamp Mesh Grille Fitting Instructions**

- 1. Fit masking tape around the apertures to protect the paintwork while fitting (fig 1).
- 2. Remove existing plastic inserts.
- 3. Locate the cardboard template in the aperture and then mark the 2 drilling points where shown on the template (fig 2).
- 4. Drill the to marked points with a 3mm drill (fig 3)
- 5. Carefully guide the grille into the aperture making sure the two locating bar go through the drilled holes (fig 4).
- 6. Turn the steering wheel so that the wheel locks out (fig 5) allowing you to access the 3 screws holding the protective cover in place, then remove the 3 screws (fig 6).
- 7. Carefully pull back the protective cover to allow access so that you get touch the back of the grille (fig 7).
- 8. while holding the grille in place with your left hand take the 2 spring clips and push them onto the back of the locating pegs on the back of the grille until they cannot go on any further.
- 9. Repeat for opposite side grille.
- 10. Remove the tape and the grilles are now complete.