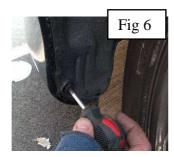

## **Fog Lamp Mesh Grille Fitting Instructions**

- 1. Fit masking tape around the apertures to protect the paintwork while fitting (fig 1).
- 2. Remove existing plastic inserts.
- 3. Locate the cardboard template in the aperture and then mark the 2 drilling points where shown on the template (fig 2).
- 4. Drill the to marked points with a 3mm drill (fig 3)
- 5. Carefully guide the grille into the aperture making sure the two locating bar go through the drilled holes (fig 4).
- 6. Turn the steering wheel so that the wheel locks out (fig 5) allowing you to access the 3 screws holding the protective cover in place, then remove the 3 screws (fig 6).
- 7. Carefully pull back the protective cover to allow access so that you get touch the back of the grille (fig 7).
- 8. while holding the grille in place with your left hand take the 2 spring clips and push them onto the back of the locating pegs on the back of the grille until they cannot go on any further.
- 9. Repeat for opposite side grille.
- 10. Remove the tape and the grilles are now complete.