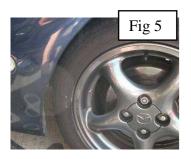

## **Fog Lamp Mesh Grille Fitting Instructions**

- 1. Fit masking tape around the apertures to protect the paintwork while fitting (fig 1).
- 2. Remove existing plastic inserts.
- 3. Locate the cardboard template in the aperture and then mark the 2 drilling points where shown on the template (fig 2).
- 4. Drill the to marked points with a 3mm drill (fig 3)
- 5. Carefully guide the grille into the aperture making sure the two locating bar go through the drilled holes (fig 4).
- 6. Turn the steering wheel so that the wheel locks out (fig 5) allowing you to access the 3 screws holding the protective cover in place, then remove the 3 screws (fig 6).
- 7. Carefully pull back the protective cover to allow access so that you get touch the back of the grille (fig 7).
- 8. while holding the grille in place with your left hand take the 2 spring clips and push them onto the back of the locating pegs on the back of the grille until they cannot go on any further.
- 9. Repeat for opposite side grille.
- 10. Remove the tape and the grilles are now complete.