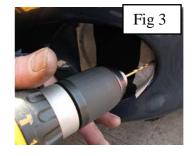

## **Fog Lamp Mesh Grille Fitting Instructions**

- 1. Fit masking tape around the apertures to protect the paintwork while fitting (fig 1).
- 2. Remove existing plastic inserts.
- 3. Locate the cardboard template in the aperture and then mark the 2 drilling points where shown on the template (fig 2).
- 4. Drill the to marked points with a 3mm drill (fig 3)
- 5. Carefully guide the grille into the aperture making sure the two locating bar go through the drilled holes (fig 4).
- 6. Turn the steering wheel so that the wheel locks out (fig 5) allowing you to access the 3 screws holding the protective cover in place, then remove the 3 screws (fig 6).
- 7. Carefully pull back the protective cover to allow access so that you get touch the back of the grille (fig 7).
- 8. while holding the grille in place with your left hand take the 2 spring clips and push them onto the back of the locating pegs on the back of the grille until they cannot go on any further.
- 9. Repeat for opposite side grille.
- 10. Remove the tape and the grilles are now complete.