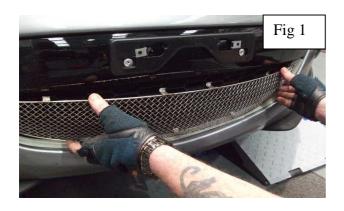

## **Mesh Grille Fitting Instructions**

- 1. Place masking tape around the aperture to protect the paint work and to prevent any accidental scratches.
- 2. Remove the number plate then carefully offer the grille centrally to the aperture as shown in fig 1.
- 3. Gently push the grille into the aperture until the brackets have clipped into position (fig 2).
- 4. Using a long screw driver push the clips down ensuring they locate behind the aperture (fig 3 & 4).
- 5. Remove the masking tape and your grille assembly is complete.