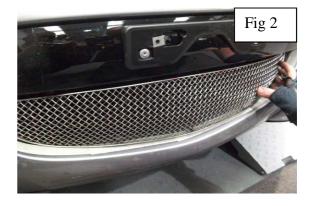

## **Mesh Grille Fitting Instructions**

- 1. Place masking tape around the aperture to protect the paint work and to prevent any accidental scratches.
- 2. Remove the number plate then carefully offer the grille centrally to the aperture as shown in fig 1.
- 3. Gently push the grille into the aperture until the brackets have clipped into position (fig 2).
- 4. Using a long screw driver push the clips down ensuring they locate behind the aperture (fig 3 & 4).
- 5. Remove the masking tape and your grille assembly is complete.