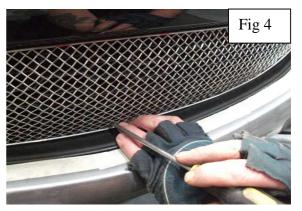

## **Mesh Grille Fitting Instructions**

- 1. Place masking tape around the aperture to protect the paint work and to prevent any accidental scratches.
- 2. Remove the number plate then carefully offer the grille centrally to the aperture as shown in fig 1.
- 3. Gently push the grille into the aperture until the brackets have clipped into position (fig 2).
- 4. Using a long screw driver push the clips down ensuring they locate behind the aperture (fig 3 & 4).
- 5. Remove the masking tape and your grille assembly is complete.