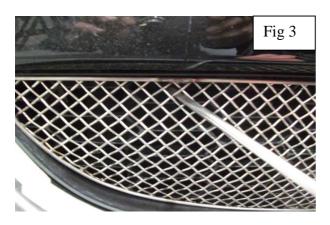

## **Mesh Grille Fitting Instructions**

- 1. Place masking tape around the aperture to protect the paint work and to prevent any accidental scratches.
- 2. Remove the number plate then carefully offer the grille centrally to the aperture as shown in fig 1.
- 3. Gently push the grille into the aperture until the brackets have clipped into position (fig 2).
- 4. Using a long screw driver push the clips down ensuring they locate behind the aperture (fig 3 & 4).
- 5. Remove the masking tape and your grille assembly is complete.