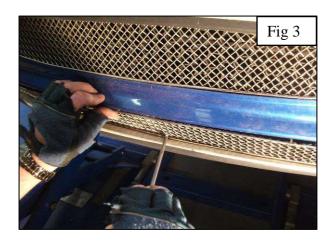

## **Lower Mesh Grille Fitting Instructions**

- 1. Fit masking tape around the apertures to protect the paintwork while fitting.
- 2. Locate grille to the aperture and guide lower brackets through the aperture as shown in fig 1.
- 3. Carefully push and guide the upper brackets behind the aperture (fig 2).
- 4. Using a thin screwdriver through the mesh lever all the brackets so they have located behind the aperture and are tightly into position (fig 3).
- 5. The Grilles are now complete.