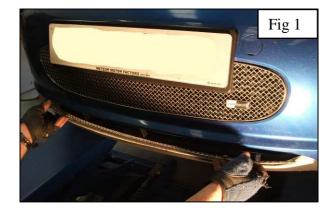

## **Lower Mesh Grille Fitting Instructions**

- 1. Fit masking tape around the apertures to protect the paintwork while fitting.
- 2. Locate grille to the aperture and guide lower brackets through the aperture as shown in fig 1.
- 3. Carefully push and guide the upper brackets behind the aperture (fig 2).
- 4. Using a thin screwdriver through the mesh lever all the brackets so they have located behind the aperture and are tightly into position (fig 3).
- 5. The Grilles are now complete.