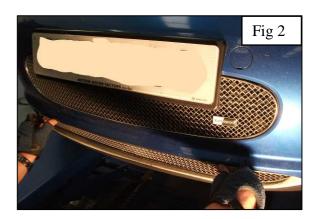

## **Lower Mesh Grille Fitting Instructions**

- 1. Fit masking tape around the apertures to protect the paintwork while fitting.
- 2. Locate grille to the aperture and guide lower brackets through the aperture as shown in fig 1.
- 3. Carefully push and guide the upper brackets behind the aperture (fig 2).
- 4. Using a thin screwdriver through the mesh lever all the brackets so they have located behind the aperture and are tightly into position (fig 3).
- 5. The Grilles are now complete.