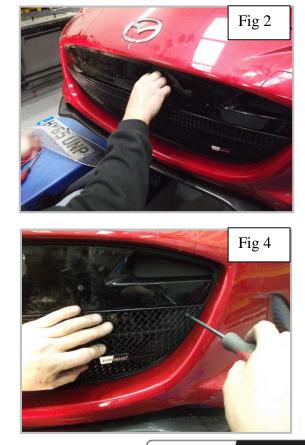

## **Mesh Grille Fitting Instructions**

- 1. Place masking tape around the aperture to protect the paint work and to prevent any accidental scratches.
- 2. Remove the number plate then carefully offer the grille centrally to the aperture as shown in fig 1.
- 3. Gently push the grille into the aperture until the brackets have clipped into position (fig 2).
- 4. Using a long screw driver push the clips down ensuring they locate behind the aperture (fig 3) & then Screw through the U brackets into existing plastic to fasten the grill in position (fig 4) (Do not over tighten).
- 5. Remove the masking tape and your grille assembly is complete.