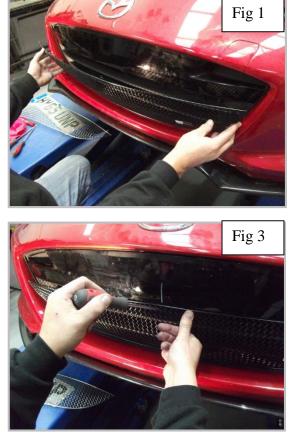

## **Mesh Grille Fitting Instructions**

- 1. Place masking tape around the aperture to protect the paint work and to prevent any accidental scratches.
- 2. Remove the number plate then carefully offer the grille centrally to the aperture as shown in fig 1.
- 3. Gently push the grille into the aperture until the brackets have clipped into position (fig 2).
- 4. Using a long screw driver push the clips down ensuring they locate behind the aperture (fig 3) & then Screw through the U brackets into existing plastic to fasten the grill in position (fig 4) (Do not over tighten).
- 5. Remove the masking tape and your grille assembly is complete.