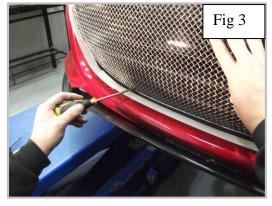

## **Mesh Grille Fitting Instructions**

- 1. Remove Number Plate.
- 2. Place masking tape around the aperture to protect the paint work and to avoid any accidental scratches.
- 3. Position the grille until the grille is central in the aperture (fig 1).
- 4. Locate the 3 bottom clips through existing grille so that they clip onto the original plastic, use a small flat screwdriver to locate if required (fig 2 & 3).
- 5. Secure the top section of the grille with the 3 screws provided.
- 6. Remove the masking tape and your grille assembly is complete.