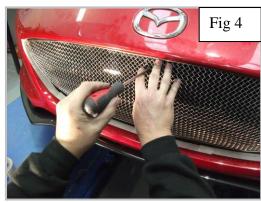

## **Mesh Grille Fitting Instructions**

- 1. Remove Number Plate.
- 2. Place masking tape around the aperture to protect the paint work and to avoid any accidental scratches.
- 3. Position the grille until the grille is central in the aperture (fig 1).
- 4. Locate the 3 bottom clips through existing grille so that they clip onto the original plastic, use a small flat screwdriver to locate if required (fig 2 & 3).
- 5. Secure the top section of the grille with the 3 screws provided.
- 6. Remove the masking tape and your grille assembly is complete.