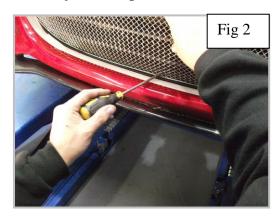

## **Mesh Grille Fitting Instructions**

- 1. Remove Number Plate.
- 2. Place masking tape around the aperture to protect the paint work and to avoid any accidental scratches.
- 3. Position the grille until the grille is central in the aperture (fig 1).
- 4. Locate the 3 bottom clips through existing grille so that they clip onto the original plastic, use a small flat screwdriver to locate if required (fig 2 & 3).
- 5. Secure the top section of the grille with the 3 screws provided.
- 6. Remove the masking tape and your grille assembly is complete.