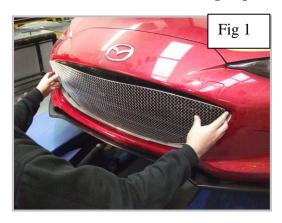

## **Mesh Grille Fitting Instructions**

- 1. Remove Number Plate.
- 2. Place masking tape around the aperture to protect the paint work and to avoid any accidental scratches.
- 3. Position the grille until the grille is central in the aperture (fig 1).
- 4. Locate the 3 bottom clips through existing grille so that they clip onto the original plastic, use a small flat screwdriver to locate if required (fig 2 & 3).
- 5. Secure the top section of the grille with the 3 screws provided.
- 6. Remove the masking tape and your grille assembly is complete.