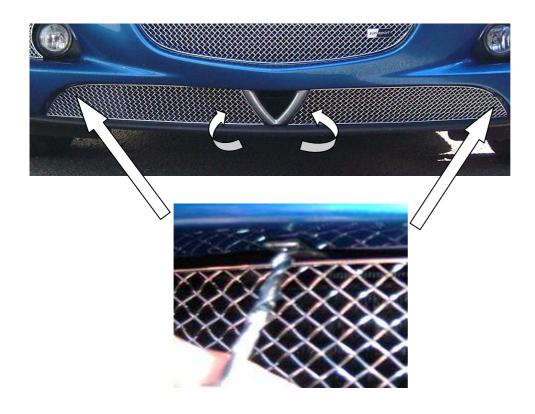

# **Grille Fitting Instructions**

- 1. Protect Existing paint work with masking tape.
- 2. Locate the new mesh grilles to the apertures starting with the centre hook; push the grille outer side back into the aperture.
- 3. Making sure the grille looks even drill through the upper bracket into the bumper with a 5mm drill
- 4. Insert a push rivet and push the pin into the rivet until it is fully home.
- 5. Repeat on the other side and your grilles are now complete.