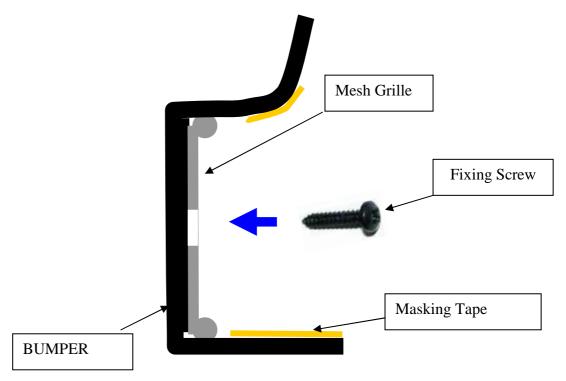

## **Tools Required**

Screw Driver Masking Tape

## **Grille Fitting Instructions**

- 1. Using Masking Tape protect painted body work around the area where the grilles are to be fitted.
- 2. Locate the new mesh grilles to the apertures, making sure they are central in vertical and horizontal.
- 3. Holding firmly into position and fix with screws through the 4 square washes until the parts are firmly held. (Do not over tighten the screws)
- 4. Your grilles are now complete.