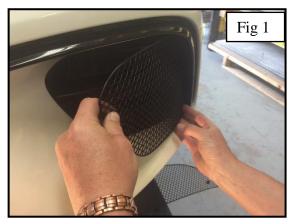

## **Outer Side Mesh Grille Fitting Instructions**

- 1. Fit masking tape just around the edges of the apertures to protect the paintwork while fitting.
- 2. 1st locate the outer edge of the grille into position and feed the outer edge bracket behind aperture as shown in fig 1.
- 3. Using a long screw driver push the clips down ensuring they locate behind the aperture fig 2 & 3.
- 4. Remove the tape and the grilles are now complete.