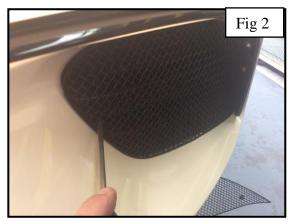

## **Outer Side Mesh Grille Fitting Instructions**

- 1. Fit masking tape just around the edges of the apertures to protect the paintwork while fitting.
- 2. 1st locate the outer edge of the grille into position and feed the outer edge bracket behind aperture as shown in fig 1.
- 3. Using a long screw driver push the clips down ensuring they locate behind the aperture fig 2 & 3.
- 4. Remove the tape and the grilles are now complete.