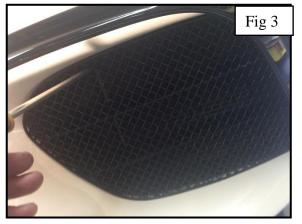

## **Outer Side Mesh Grille Fitting Instructions**

- 1. Fit masking tape just around the edges of the apertures to protect the paintwork while fitting.
- 2. 1st locate the outer edge of the grille into position and feed the outer edge bracket behind aperture as shown in fig 1.
- 3. Using a long screw driver push the clips down ensuring they locate behind the aperture fig 2 & 3.
- 4. Remove the tape and the grilles are now complete.