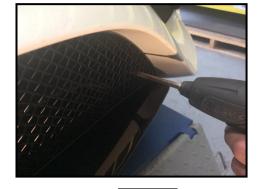

## **Centre Mesh Grille Fitting Instructions**

- 1. Fit masking tape just around the edges of the apertures to protect the paintwork while fitting.
- 2. Carefully guide the Left hand Side of the grille into the aperture (fig 1).
- 3. Once the left hand side is located guide the right hand side slightly flexing the grille to allow it to locate behind the aperture.
- 4. Using a screwdriver as shown in fig 2 push clips down making sure they locate behind the back aperture & grille is secure.
- 5. Using the screws provided, screw the grille in to the plastic moulding to secure the grille into place (fig 3).
- 6. Remove the tape and the grilles are now complete.