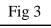

## **Centre Mesh Grille Fitting Instructions**

- 1. Fit masking tape just around the edges of the apertures to protect the paintwork while fitting.
- 2. Carefully guide the Left hand Side of the grille into the aperture (fig 1).
- 3. Once the left hand side is located guide the right hand side slightly flexing the grille to allow it to locate behind the aperture.
- 4. Using a screwdriver as shown in fig 2 push clips down making sure they locate behind the back aperture & grille is secure.
- 5. Using the screws provided, screw the grille in to the plastic moulding to secure the grille into place (fig 3).
- 6. Remove the tape and the grilles are now complete.