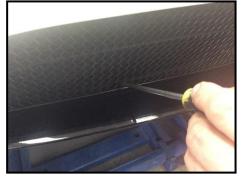

## **Centre Mesh Grille Fitting Instructions**

- 1. Fit masking tape just around the edges of the apertures to protect the paintwork while fitting.
- 2. Carefully guide the Left hand Side of the grille into the aperture (fig 1).
- 3. Once the left hand side is located guide the right hand side slightly flexing the grille to allow it to locate behind the aperture.
- 4. Using a screwdriver as shown in fig 2 push clips down making sure they locate behind the back aperture & grille is secure.
- 5. Using the screws provided, screw the grille in to the plastic moulding to secure the grille into place (fig 3).
- 6. Remove the tape and the grilles are now complete.

Fig 1

Fig 2

THANK YOU FOR CHOOSING A ZUNSPORT PRODUCT.