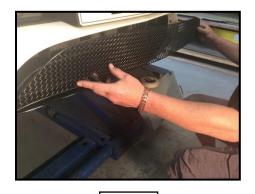

## **Centre Mesh Grille Fitting Instructions**

- 1. Fit masking tape just around the edges of the apertures to protect the paintwork while fitting.
- 2. Carefully guide the Left hand Side of the grille into the aperture (fig 1).
- 3. Once the left hand side is located guide the right hand side slightly flexing the grille to allow it to locate behind the aperture.
- 4. Using a screwdriver as shown in fig 2 push clips down making sure they locate behind the back aperture & grille is secure.
- 5. Using the screws provided, screw the grille in to the plastic moulding to secure the grille into place (fig 3).
- 6. Remove the tape and the grilles are now complete.

Fig 1

Fig 2

THANK YOU FOR CHOOSING A ZUNSPORT PRODUCT.