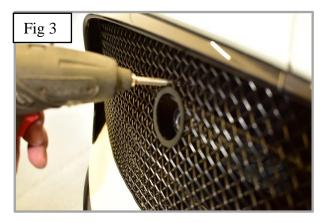

## **Outer Side Mesh Grille Fitting Instructions**

- 1. Fit masking tape just around the edges of the apertures to protect the paintwork while fitting.
- 2. 1st locate the outer edge of the grille into position and feed the outer edge bracket behind aperture ensuring the bracket has hooked behind the aperture as shown in fig 1.
- 3. Using a long screwdriver push the inner clips down ensuring they locate behind the aperture fig 2.
- 4. Once brackets are in position make sure grille in centralized and the insert the screw and fasten to the car (Do not over tighten).
- 5. Remove the tape and the grilles are now complete.