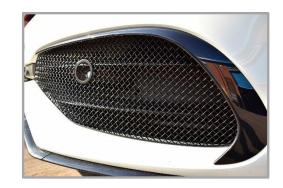

## Mercedes AMG A45 Facelift (W176) Stainless Steel Sports Outer Grille Set

## **Kit Contents: -**

1. off Outer RH Side Grille

1. off Outer LH Side Grille

2. off No6 x 1" screws





## YouTube Tutorial:

https://www.youtube.com/watch?v=8vFPY35MWZg

## **Outer Side Mesh Grille Fitting Instructions**

- 1. Fit masking tape just around the edges of the apertures to protect the paintwork while fitting.
- 2. 1st locate the outer edge of the grille into position and feed the outer edge bracket behind aperture ensuring the bracket has hooked behind the aperture as shown in fig 1.
- 3. Using a long screwdriver push the inner clips down ensuring they locate behind the aperture fig 2.
- 4. Once brackets are in position make sure grille in centralized and the insert the screw and fasten to the car (Do not over tighten).
- 5. Remove the tape and the grilles are now complete.