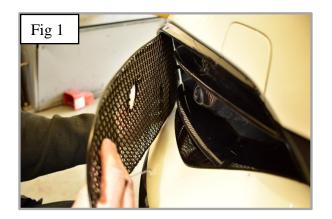

## **Outer Side Mesh Grille Fitting Instructions**

- 1. Fit masking tape just around the edges of the apertures to protect the paintwork while fitting.
- 2. 1st locate the outer edge of the grille into position and feed the outer edge bracket behind aperture ensuring the bracket has hooked behind the aperture as shown in fig 1.
- 3. Using a long screwdriver push the inner clips down ensuring they locate behind the aperture fig 2.
- 4. Once brackets are in position make sure grille in centralized and the insert the screw and fasten to the car (Do not over tighten).
- 5. Remove the tape and the grilles are now complete.