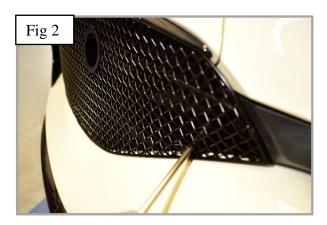

## **Outer Side Mesh Grille Fitting Instructions**

- 1. Fit masking tape just around the edges of the apertures to protect the paintwork while fitting.
- 2. 1st locate the outer edge of the grille into position and feed the outer edge bracket behind aperture ensuring the bracket has hooked behind the aperture as shown in fig 1.
- 3. Using a long screwdriver push the inner clips down ensuring they locate behind the aperture fig 2.
- 4. Once brackets are in position make sure grille in centralized and the insert the screw and fasten to the car (Do not over tighten).
- 5. Remove the tape and the grilles are now complete.