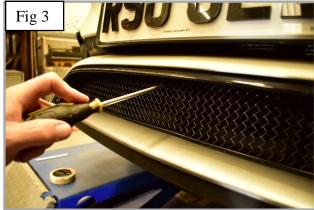

## **Centre Mesh Grille Fitting Instructions**

- 1. Fit masking tape just around the edges of the apertures to protect the paintwork while fitting.
- 2. Carefully guide the grille into the aperture making sure the brackets are hooked behind the aperture (fig 1).
- 3. Using a screwdriver as shown in fig 2 & 3 push clips down making sure they locate behind the aperture & grille is secure.
- 4. Using the screws provided, screw the grille into the plastic moulding to secure the grille into place (Do not over tighten) (fig 4).
- 5. Remove the tape and the grilles are now complete.