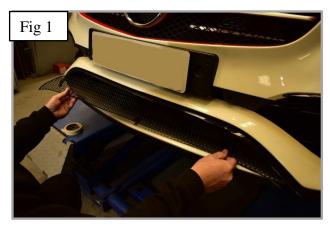

## **Centre Mesh Grille Fitting Instructions**

- 1. Fit masking tape just around the edges of the apertures to protect the paintwork while fitting.
- 2. Carefully guide the grille into the aperture making sure the brackets are hooked behind the aperture (fig 1).
- 3. Using a screwdriver as shown in fig 2 & 3 push clips down making sure they locate behind the aperture & grille is secure.
- 4. Using the screws provided, screw the grille into the plastic moulding to secure the grille into place (Do not over tighten) (fig 4).
- 5. Remove the tape and the grilles are now complete.