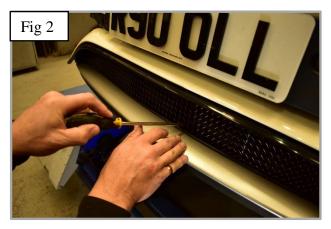

## **Centre Mesh Grille Fitting Instructions**

- 1. Fit masking tape just around the edges of the apertures to protect the paintwork while fitting.
- 2. Carefully guide the grille into the aperture making sure the brackets are hooked behind the aperture (fig 1).
- 3. Using a screwdriver as shown in fig 2 & 3 push clips down making sure they locate behind the aperture & grille is secure.
- 4. Using the screws provided, screw the grille into the plastic moulding to secure the grille into place (Do not over tighten) (fig 4).
- 5. Remove the tape and the grilles are now complete.