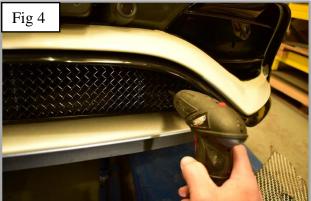

## **Centre Mesh Grille Fitting Instructions**

- 1. Fit masking tape just around the edges of the apertures to protect the paintwork while fitting.
- 2. Carefully guide the grille into the aperture making sure the brackets are hooked behind the aperture (fig 1).
- 3. Using a screwdriver as shown in fig 2 & 3 push clips down making sure they locate behind the aperture & grille is secure.
- 4. Using the screws provided, screw the grille into the plastic moulding to secure the grille into place (Do not over tighten) (fig 4).
- 5. Remove the tape and the grilles are now complete.