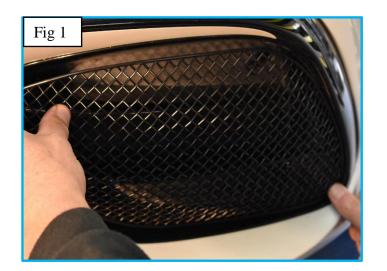

# Outer Side RH Mesh Grille Fitting Instructions (RH as looking at car)

- 1. Fit masking tape just around the edges of the apertures to protect the paintwork while fitting.
- 2. 1st locate the outer edge of the grille into position and feed the inner edge into the aperture as shown in fig 1.
- 3. Once in position make sure grille in centralized and the insert the 3 correct screws and fasten to the car (fig 2 & 3 Do not over tighten).
- 4. Remove the tape and the grilles are now complete.

# Outer Side LH Mesh Grille Fitting Instructions (LH as looking at car)

- 1. Fit masking tape just around the edges of the apertures to protect the paintwork while fitting.
- 2. 1st locate the inner edge of the grille ensuring the bracket has hooked behind the aperture as shown in fig 1 and then feed the outer edge into the aperture.
- 3. Using a long screwdriver push the inner clip down ensuring it locates and clips behind the aperture fig 2.
- 4. Once brackets are in position make sure grille in centralized and the insert the screw and fasten to the car (Do not over tighten).
- 5. Remove the tape and the grilles are now complete.