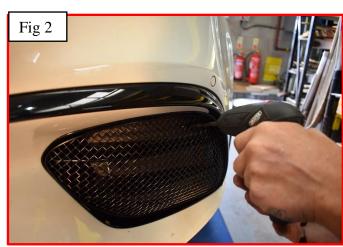

# Outer Side RH Mesh Grille Fitting Instructions (RH as looking at car)

- 1. Fit masking tape just around the edges of the apertures to protect the paintwork while fitting.
- 2. 1st locate the outer edge of the grille into position and feed the inner edge into the aperture as shown in fig 1.
- 3. Once in position make sure grille in centralized and the insert the 3 correct screws and fasten to the car (fig 2 & 3 Do not over tighten).
- 4. Remove the tape and the grilles are now complete.