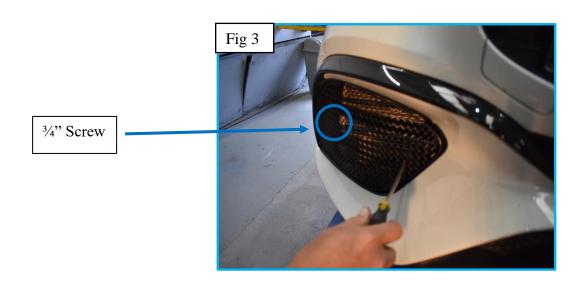

# Outer Side RH Mesh Grille Fitting Instructions (RH as looking at car)

- 1. Fit masking tape just around the edges of the apertures to protect the paintwork while fitting.
- 2. 1st locate the outer edge of the grille into position and feed the inner edge into the aperture as shown in fig 1.
- 3. Once in position make sure grille in centralized and the insert the 3 correct screws and fasten to the car (fig 2 & 3 Do not over tighten).
- 4. Remove the tape and the grilles are now complete.