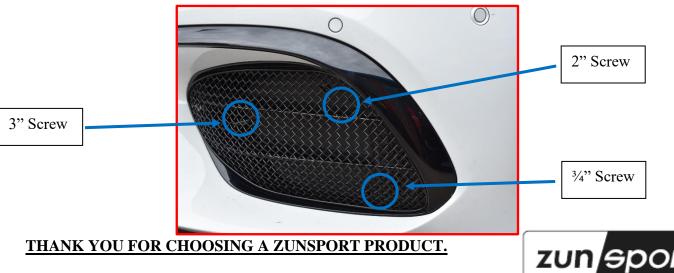

## **Kit Contents: -**

- 1. off Outer RH Side Grille
- 1. off Outer LH Side Grille
- 1. off No6 x 3" screws RH Grille Only
- 1. off No6 x 2" screws RH Grille Only
- 1. off No6 x 3/4" screws RH Grille Only
- 1. off No6 x <sup>3</sup>/<sub>4</sub>" screws LH Grille Only

# Outer Side RH Mesh Grille Fitting Instructions (RH as looking at car)

- 1. Fit masking tape just around the edges of the apertures to protect the paintwork while fitting.
- 2. 1st locate the outer edge of the grille into position and feed the inner edge into the aperture as shown in fig 1.
- 3. Once in position make sure grille in centralized and the insert the 3 correct screws and fasten to the car (fig 2 & 3 Do not over tighten).
- 4. Remove the tape and the grilles are now complete.