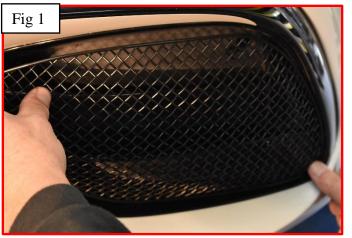

# Outer Side RH Mesh Grille Fitting Instructions (RH as looking at car)

- 1. Fit masking tape just around the edges of the apertures to protect the paintwork while fitting.
- 2. 1st locate the outer edge of the grille into position and feed the inner edge into the aperture as shown in fig 1.
- 3. Once in position make sure grille in centralized and the insert the 3 correct screws and fasten to the car (fig 2 & 3 Do not over tighten).
- 4. Remove the tape and the grilles are now complete.

# Outer Side LH Mesh Grille Fitting Instructions (LH as looking at car)

- 1. Fit masking tape just around the edges of the apertures to protect the paintwork while fitting.
- 2. 1st locate the inner edge of the grille ensuring the bracket has hooked behind the aperture as shown in fig 1 and then feed the outer edge into the aperture.
- 3. Using a long screwdriver push the inner clip down ensuring it locates and clips behind the aperture fig 2.
- 4. Once brackets are in position make sure grille in centralized and the insert the screw and fasten to the car (Do not over tighten).
- 5. Remove the tape and the grilles are now complete.