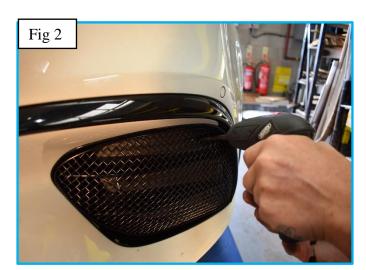

# Outer Side RH Mesh Grille Fitting Instructions (RH as looking at car)

- 1. Fit masking tape just around the edges of the apertures to protect the paintwork while fitting.
- 2. 1st locate the outer edge of the grille into position and feed the inner edge into the aperture as shown in fig 1.
- 3. Once in position make sure grille in centralized and the insert the 3 correct screws and fasten to the car (fig 2 & 3 Do not over tighten).
- 4. Remove the tape and the grilles are now complete.