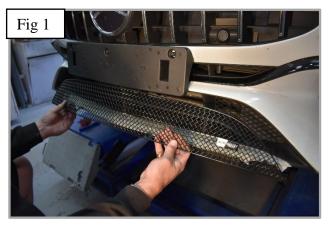

### **Centre Mesh Grille Fitting Instructions**

- 1. Fit masking tape just around the edges of the apertures to protect the paintwork while fitting.
- 2. Carefully guide the grille into the aperture making sure the brackets are hooked behind the aperture (fig 1).
- 3. Using a screwdriver as shown in fig 2 & 3 push clips down making sure they locate behind the aperture & grille is secure.
- 4. Make sure the grille is centralized in the aperture then using the screws provided, screw the grille into the plastic moulding to secure the grille into place (Do not over tighten) (fig 4).
- 5. Remove the tape and the grilles are now complete.