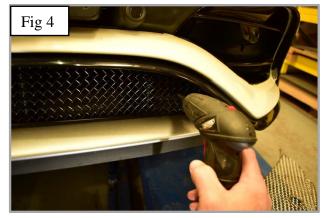

### **Centre Mesh Grille Fitting Instructions**

- 1. Fit masking tape just around the edges of the apertures to protect the paintwork while fitting.
- 2. Carefully guide the grille into the aperture making sure the brackets are hooked behind the aperture (fig 1).
- 3. Using a screwdriver as shown in fig 2 & 3 push clips down making sure they locate behind the aperture & grille is secure.
- 4. Make sure the grille is centralized in the aperture then using the screws provided, screw the grille into the plastic moulding to secure the grille into place (Do not over tighten) (fig 4).
- 5. Remove the tape and the grilles are now complete.