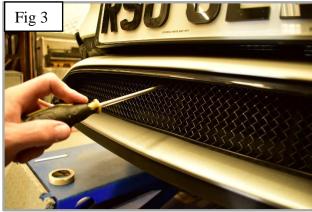

### **Centre Mesh Grille Fitting Instructions**

- 1. Fit masking tape just around the edges of the apertures to protect the paintwork while fitting.
- 2. Carefully guide the grille into the aperture making sure the brackets are hooked behind the aperture (fig 1).
- 3. Using a screwdriver as shown in fig 2 & 3 push clips down making sure they locate behind the aperture & grille is secure.
- 4. Make sure the grille is centralized in the aperture then using the screws provided, screw the grille into the plastic moulding to secure the grille into place (Do not over tighten) (fig 4).
- 5. Remove the tape and the grilles are now complete.