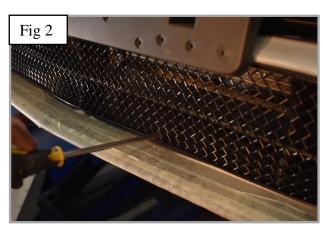

### **Centre Mesh Grille Fitting Instructions**

- 1. Fit masking tape just around the edges of the apertures to protect the paintwork while fitting.
- 2. Carefully guide the grille into the aperture making sure the brackets are hooked behind the aperture (fig 1).
- 3. Using a screwdriver as shown in fig 2 & 3 push clips down making sure they locate behind the aperture & grille is secure.
- 4. Make sure the grille is centralized in the aperture then using the screws provided, screw the grille into the plastic moulding to secure the grille into place (Do not over tighten) (fig 4).
- 5. Remove the tape and the grilles are now complete.