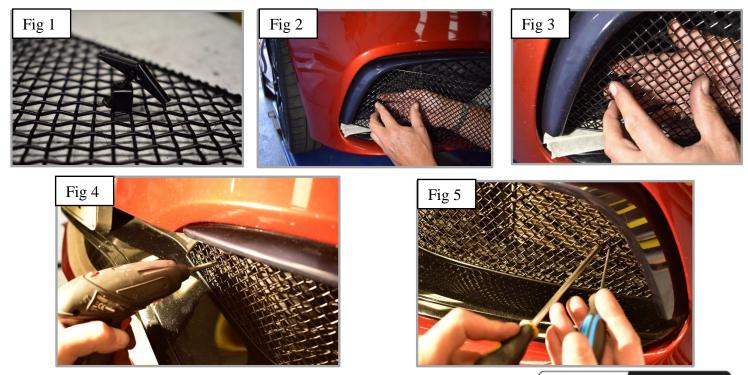

### **Outer Side Mesh Grille Fitting Instructions**

- 1. Fit masking tape just around the edges of the apertures to protect the paintwork while fitting.
- 2. Fit the toggle clamp through the grille (fig 1).
- 3. Guide the outer part of the grille into the aperture and locate the toggle clamps through the centre holes as shown in (fig 2 & 3).
- 4. Once the grille is in place and central, screw the No6 x 1" screw through the locating diamonds on the grille (fig 4).
- 5. Keep pressure on grille and tighten the screws into the toggle clamps making sure the grille stays central in the aperture. (use a screwdriver through the mesh to hold the toggle clamps in place (fig 5 & 6).
- 6. Remove the tape and the grilles are now complete.