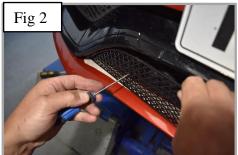

## **Centre Mesh Grille Fitting Instructions**

- 1. Fit masking tape just around the edges of the apertures to protect the paintwork while fitting.
- 2. Fit the toggle clamp through the grille (fig 1).
- 3. Offer the grille to the aperture and locate the toggle clamps through the centre holes as shown in (fig 2 & 3).
- 4. Keep pressure on grille and tighten the screws into the toggle clamps making sure the grille stays central in the aperture. (use a screwdriver through the mesh to hold the toggle clamps in place (fig 4, 5 & 6).
- 5. Remove the tape and the grilles are now complete.