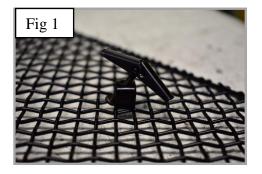

## **Centre Mesh Grille Fitting Instructions**

- 1. Fit masking tape just around the edges of the apertures to protect the paintwork while fitting.
- 2. Fit the toggle clamp through the grille (fig 1).
- 3. Offer the grille to the aperture and locate the toggle clamps through the centre holes as shown in (fig 2 & 3).
- 4. Keep pressure on grille and tighten the screws into the toggle clamps making sure the grille stays central in the aperture. (use a screwdriver through the mesh to hold the toggle clamps in place (fig 4, 5 & 6).
- 5. Remove the tape and the grilles are now complete.