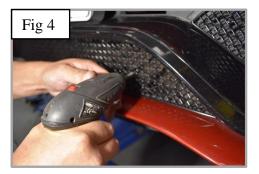

## **Centre Mesh Grille Fitting Instructions**

- 1. Fit masking tape just around the edges of the apertures to protect the paintwork while fitting.
- 2. Fit the toggle clamp through the grille (fig 1).
- 3. Offer the grille to the aperture and locate the toggle clamps through the centre holes as shown in (fig 2 & 3).
- 4. Keep pressure on grille and tighten the screws into the toggle clamps making sure the grille stays central in the aperture. (use a screwdriver through the mesh to hold the toggle clamps in place (fig 4, 5 & 6).
- 5. Remove the tape and the grilles are now complete.