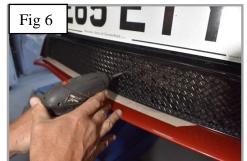

## **Centre Mesh Grille Fitting Instructions**

- 1. Fit masking tape just around the edges of the apertures to protect the paintwork while fitting.
- 2. Fit the toggle clamp through the grille (fig 1).
- 3. Offer the grille to the aperture and locate the toggle clamps through the centre holes as shown in (fig 2 & 3).
- 4. Keep pressure on grille and tighten the screws into the toggle clamps making sure the grille stays central in the aperture. (use a screwdriver through the mesh to hold the toggle clamps in place (fig 4, 5 & 6).
- 5. Remove the tape and the grilles are now complete.