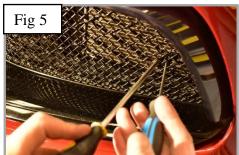

## **Centre Mesh Grille Fitting Instructions**

- 1. Fit masking tape just around the edges of the apertures to protect the paintwork while fitting.
- 2. Fit the toggle clamp through the grille (fig 1).
- 3. Offer the grille to the aperture and locate the toggle clamps through the centre holes as shown in (fig 2 & 3).
- 4. Keep pressure on grille and tighten the screws into the toggle clamps making sure the grille stays central in the aperture. (use a screwdriver through the mesh to hold the toggle clamps in place (fig 4, 5 & 6).
- 5. Remove the tape and the grilles are now complete.