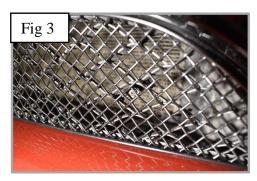

## Mercedes AMG C63 (W205) Lower Stainless Steel Sports Grille

## **Centre Mesh Grille Fitting Instructions**

- 1. Fit masking tape just around the edges of the apertures to protect the paintwork while fitting.
- 2. Fit the toggle clamp through the grille (fig 1).
- 3. Offer the grille to the aperture and locate the toggle clamps through the centre holes as shown in (fig 2 & 3).
- 4. Keep pressure on grille and tighten the screws into the toggle clamps making sure the grille stays central in the aperture. (use a screwdriver through the mesh to hold the toggle clamps in place (fig 4, 5 & 6).
- 5. Remove the tape and the grilles are now complete.