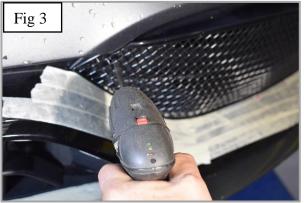

#### **Outer Side Mesh Grille Fitting Instructions**

- 1. Fit masking tape just around the edges of the apertures to protect the paintwork while fitting.
- 2. Guide the outer part of the grille into the aperture (fig 1) making sure brackets have clipped behind the aperture). (You can use a long thin screwdriver to make sure they are clipped in position (fig 2).
- 3. Once the grille is in place and central, screw the No6 x 1" screw through the locating diamonds on the grille (fig 3).
- 4. Remove the tape and the grilles are now complete.