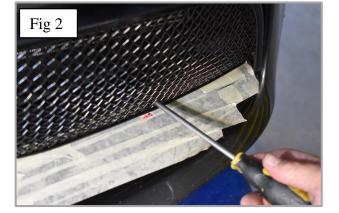

#### **Outer Side Mesh Grille Fitting Instructions**

- 1. Fit masking tape just around the edges of the apertures to protect the paintwork while fitting.
- 2. Guide the outer part of the grille into the aperture (fig 1) making sure brackets have clipped behind the aperture). (You can use a long thin screwdriver to make sure they are clipped in position (fig 2).
- 3. Once the grille is in place and central, screw the No6 x 1" screw through the locating diamonds on the grille (fig 3).
- 4. Remove the tape and the grilles are now complete.