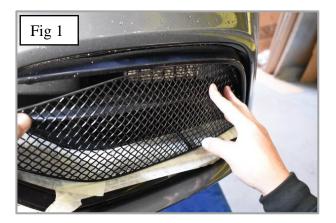

#### **Outer Side Mesh Grille Fitting Instructions**

- 1. Fit masking tape just around the edges of the apertures to protect the paintwork while fitting.
- 2. Guide the outer part of the grille into the aperture (fig 1) making sure brackets have clipped behind the aperture). (You can use a long thin screwdriver to make sure they are clipped in position (fig 2).
- 3. Once the grille is in place and central, screw the No6 x 1" screw through the locating diamonds on the grille (fig 3).
- 4. Remove the tape and the grilles are now complete.