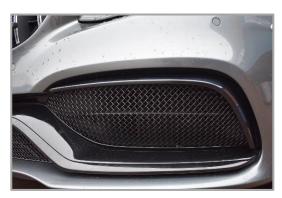

# **Mercedes AMG C63 Facelift (W205) Stainless Steel Sports Outer Grille Set**

#### Kit Contents: -

- 1. of Outer RH Side Grille
- 1. of Outer LH Side Grille
- 2. of No6 x 1" screws